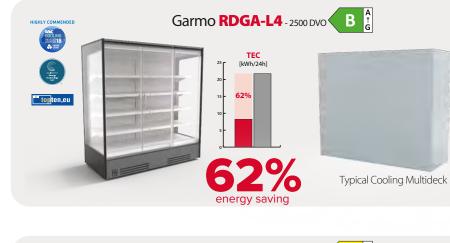

### Garmo RDGA-L4 - 2500 DVO

Included on the TOPTEN

| Garmo RDGA-L4 - 2500 DVO | 3M1-I-R600a-DVO-I3Z | Typical cooling multideck<br>of similar size |
|--------------------------|---------------------|----------------------------------------------|
| TEC [kWh/24h]            | 8,3                 | 21,7                                         |
| TEC per year             | 3 029,5             | 7 920,5                                      |
| ENERGY SAVINGS [%]       | 62                  |                                              |