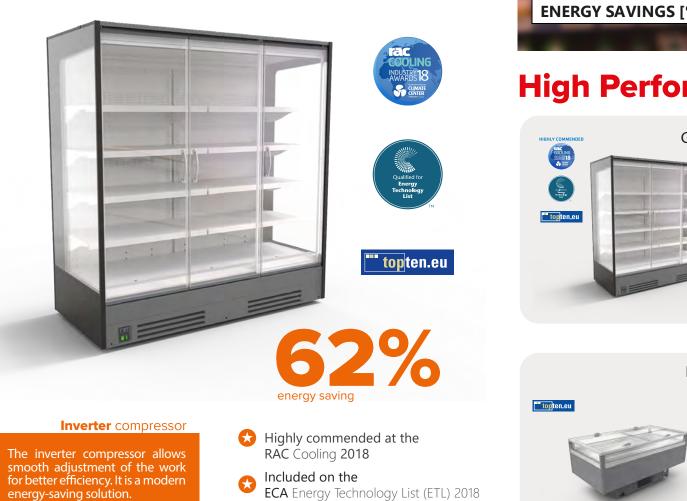

### Garmo RDGA-L4 - 2500 DVO

Included on the TOPTEN

| Garmo RDGA-L4 - 2500 DVO | 3M1-I-R600a-DVO-I3Z | Typical cooling multideck<br>of similar size |
|--------------------------|---------------------|----------------------------------------------|
| TEC [kWh/24h]            | 8,3                 | 21,7                                         |
| TEC per year             | 3 029,5             | 7 920,5                                      |
| ENERGY SAVINGS [%]       | 62                  |                                              |