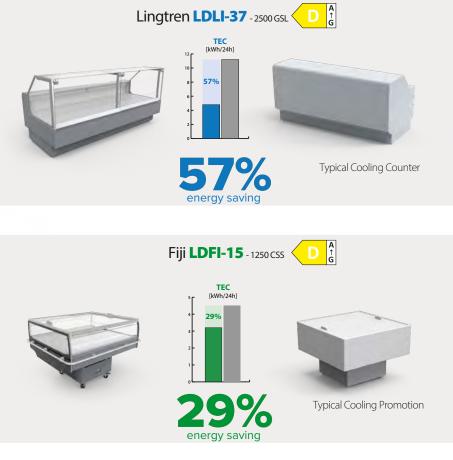

M RELATIONS** LL. Σd

### jbg2.com

Office: E: info@jbg2.com T: +48 32 494 00 00

JBG-2 Sp. z o.o. ul. Gajowa 5 43-254 Warszowice Poland











## High Performance Equipment



#### COOL EQUIPMENT WARM RELATIONS



### Garmo RDGA-L4 - 2500 DVO



Included on the TOPTEN

| Garmo RDGA-L4 - 2500 DVO | 3M1-I-R600a-DVO-I3Z | Typical cooling multideck<br>of similar size |
|--------------------------|---------------------|----------------------------------------------|
| TEC [kWh/24h]            | 8,3                 | 21,7                                         |
| TEC per year             | 3 029,5             | 7 920,5                                      |
| ENERGY SAVINGS [%]       | 62                  |                                              |

### High Performance Equipment





Pamir WDPA-01 - 1530 CSS





energy saving