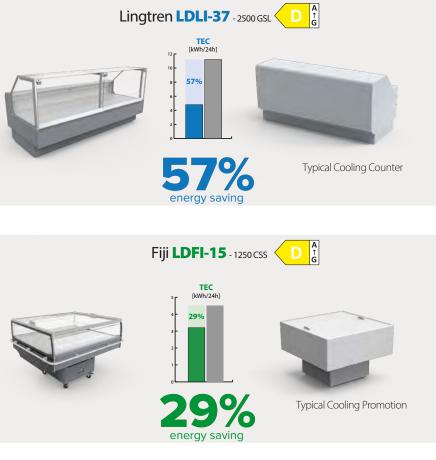

### Garmo RDGA-L4 - 2500 DVO

Included on the TOPTEN

| Garmo RDGA-L4 - 2500 DVO | 3M1-I-R600a-DVO-I3Z | Typical cooling multideck<br>of similar size |
|--------------------------|---------------------|----------------------------------------------|
| TEC [kWh/24h]            | 8,3                 | 21,7                                         |
| TEC per year             | 3 029,5             | 7 920,5                                      |
| ENERGY SAVINGS [%]       | 62                  |                                              |