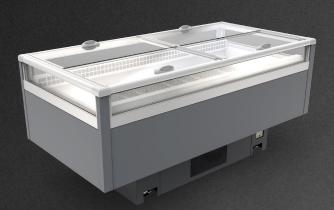

## Pamir WNPR-01 2030 CSS

Cross sections:

CSS – cover | single, straight | sliding (sideways) XXX – no glazing

Available modules: 1230 1530 2030 2530

JBG-2 Sp. z o.o. reserves the right to change the standards of devices or to withdraw products without prior notice.