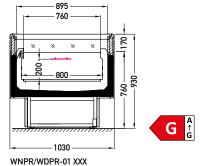

## Pamir WNPR-01 2030 CSS

Cross sections:

CSS – cover | single, straight | sliding (sideways) XXX – no glazing

Available modules: 1230 1530 2030 2530

JBG-2 Sp. z o.o. reserves the right to change the standards of devices or to withdraw products without prior notice.

Designation of the energy efficiency class is dedicated to a particular products, which are presented on each page of the catalogue. Indicated energy efficiency class depends on a module type, equipment, glassing version and type of a refrigerant. Amendment of each of the said parameters may cause amendment of the energy efficiency class. Contact the producer to acknowledge the energy efficiency class for the product with different parameters to those presented in the catalogue.