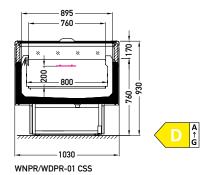

## Pamir WNPR-01 2030 CSS

Cross sections:

CSS – cover | single, straight | sliding (sideways) XXX – no glazing

Available modules: 1230 1530 2030 2530

JBG-2 Sp. z o.o. reserves the right to change the standards of devices or to withdraw products without prior notice.

Designation of the energy efficiency class is dedicated to a particular products, which are presented on each page of the catalogue. Indicated energy efficiency class depends on a module type, equipment, glassing version and type of a refrigerant. Amendment of each of the said parameters may cause amendment of the energy efficiency class. Contact the producer to acknowledge the energy efficiency class for the product with different parameters to those presented in the catalogue.