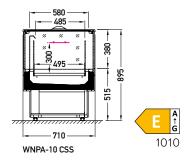

## **OPTIONS**

- bumper
- LEDit lighting

Pamir WNPA-10 1010 CSS

AVAILABLE MODULES

1010

JBG-2 Sp. z o.o. reserves the right to change the standards of devices or to withdraw products without prior notice.

Designation of the energy efficiency class is dedicated to a particular products mindtum provincial of the energy efficiency class is dedicated to a particular products, which are presented on each page of the catalogue. Indicated energy efficiency class depends on a module type, equipment, glassing version and type of a refrigerant. Amendment of each of the said parameters may cause amendment of the energy efficiency class. Contact the producer to acknowledge the energy efficiency class for the product with different parameters to those presented in the catalogue.