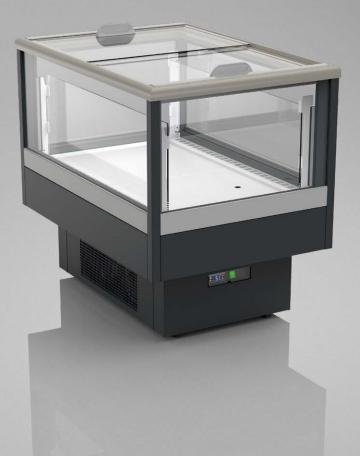

## STANDARD FEATURES

- working temperature: from -25°C to -21°C
- refrigerant: R290
- hot gas defrosting
- automatic evaporation of condensate
- electronic controller with temperature indicator
- exposition: zinc-plated steel, powder coated in white (RAL 9003)
- thermopane glass
- color of the base black (RAL 9005)
- sidewalls integrated

## **OPTIONS**

- bumper
- LEDit lighting

Pamir WNPA-10 1010 CSS

AVAILABLE MODULES

1010

JBG-2 Sp. z o.o. reserves the right to change the standards of devices or to withdraw products without prior notice.

Designation of the energy efficiency class is dedicated to a particular products mindtum provincial of the energy efficiency class is dedicated to a particular products, which are presented on each page of the catalogue. Indicated energy efficiency class depends on a module type, equipment, glassing version and type of a refrigerant. Amendment of each of the said parameters may cause amendment of the energy efficiency class. Contact the producer to acknowledge the energy efficiency class for the product with different parameters to those presented in the catalogue.