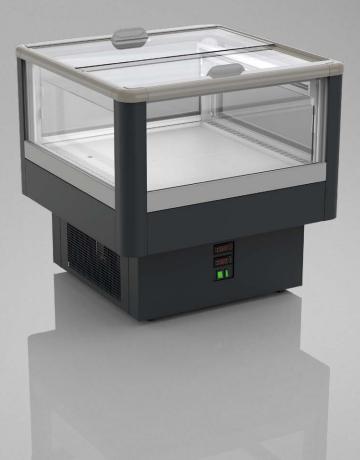

## STANDARD FEATURES

- working temperature: from -25°C to -21°C
- refrigerant: R290
- hot gas defrosting
- automatic evaporation of condensate
- electronic controller with
  temperature indicator
- exposition: zinc-plated steel, powder coated in white (RAL 9003)
- thermopane glass
- color of the base black (RAL 9005)
- sidewalls integrated