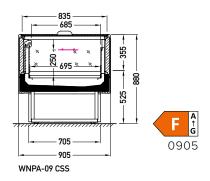

## OPTIONS

- bumpe
- LEDit lighting

Pamir WNPA-09 0905 CSS

AVAILABLE MODULES

0905

JBG-2 Sp. z o.o. reserves the right to change the standards of devices or to withdraw products without prior notice.

Designation of the energy efficiency class is dedicated to a particular products, which are presented on each page of the catalogue. Indicated energy efficiency class depends on a module type, equipment, glassing version and type of a refrigerant. Amendment of each of the said parameters may cause amendment of the energy efficiency class. Contact the producer to acknowledge the energy efficiency class for the product with different parameters to those presented in the catalogue.