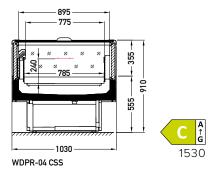

## OPTIONS

- bumpe
- LEDit lighting

Pamir WDPR-04 1530 CSS

AVAILABLE MODULES

1530 2030 2530

JBG-2 Sp. z o.o. reserves the right to change the standards of devices or to withdraw products without prior notice.

Designation of the energy efficiency class is declicated to a particular products which are presented on each page of the catalogue. Indicated energy efficiency class depends on a module type, equipment, glassing version and type of a refrigerant. Amendment of each of the said parameters may cause amendment of the energy efficiency class. Contact the producer to acknowledge the energy efficiency class for the product with different parameters to those presented in the catalogue.