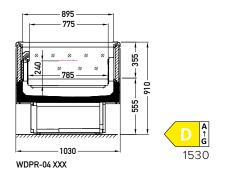

## OPTIONS

- bumpe
- LEDit lighting

Pamir WDPR-04 1530 CSS

AVAILABLE MODULES

1530 2030 2530

JBG-2 Sp. z o.o. reserves the right to change the standards of devices or to withdraw products without prior notice.

Designation of the energy efficiency class is declicated to a particular products which are presented on each page of the catalogue. Indicated energy efficiency class depends on a module type, equipment, glassing version and type of a refrigerant. Amendment of each of the said parameters may cause amendment of the energy efficiency class. Contact the producer to acknowledge the energy efficiency class for the product with different parameters to those presented in the catalogue.