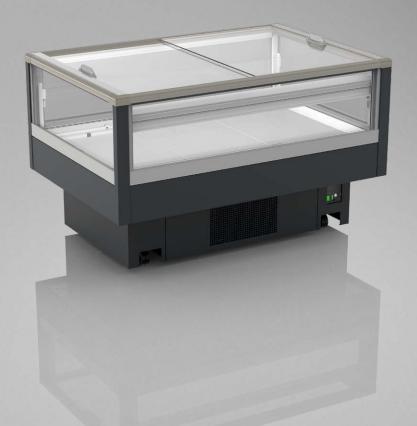

## STANDARD FEATURES

- working temperature: from 0°C to 2°C
- refrigerant: R290
- hot gas defrosting for modules 1530/2530 CSS; electrical defrosting for modules 2030 CSS / all XXX
- automatic evaporation of condensation
- electronic controller with
  temperature indicator
- exposition: zinc-plated steel, powder coated in white (RAL 9003)
- thermopane glass
- color of the base black (RAL 9005)
- sidewalls integrated

## OPTIONS

- bumpe
- LEDit lighting

Pamir WDPR-04 1530 CSS

AVAILABLE MODULES

1530 2030 2530

JBG-2 Sp. z o.o. reserves the right to change the standards of devices or to withdraw products without prior notice.