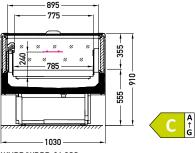

Pamir WDPR-04 1530 XX)

Cross sections:

CSS – cover | single, straight | sliding (sideways) XXX – no glazing

Available modules: 1530 2030 2530

JBG-2 Sp. z o.o. reserves the right to change the standards of devices or to withdraw products without prior notice.

Designation of the energy efficiency class is dedicated to a particular products, which are presented on each page of the catalogue. Indicated energy efficiency class depends on a module type, equipment, glassing version and type of a refrigerant. Amendment of each of the said parameters may cause amendment of the energy efficiency class. Contact the producer to acknowledge the energy efficiency class for the product with different parameters to those presented in the catalogue.