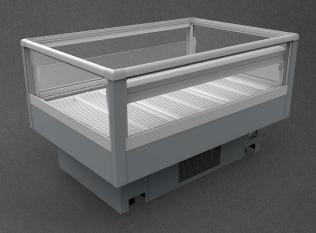

1530

## Available options:

- working temperature: from 0°C to 2°C
- hot gas defrosting for modules 1530/2530 CSS; electrical defrosting for modules 2030 CSS/ all XXX
- automatic evaporation of condensate
- electronic controller with temperature indicator
- energy saving fans
- exposition: zinc-plated steel, powder coated in white (RAL 9003)
- thermopane glass
- colour of the base black (RAL 9005)
- bumper (optionally)
- sidewalls integrated
- LEDit lighting (optionally)