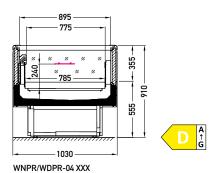

Pamir WDPR-04 1530 XX)

Cross sections:

CSS – cover | single, straight | sliding (sideways) XXX – no glazing

Available modules: 1530 2030 2530

JBG-2 Sp. z o.o. reserves the right to change the standards of devices or to withdraw products without prior notice.

Designation of the energy efficiency class is dedicated to a particular products, which are presented on each page of the catalogue. Indicated energy efficiency class depends on a module type, equipment, glassing version and type of a refrigerant. Amendment of each of the said parameters may cause amendment of the energy efficiency class. Contact the producer to acknowledge the energy efficiency class for the product with different parameters to those presented in the catalogue.