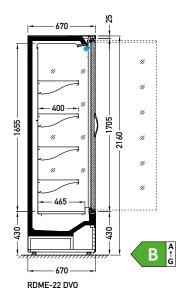

## **Cross sections:**

DVO - door | double, straight (High Vision) | hinged **DDS** – door | double, straight | sliding (sideways)

BSA - low glass or front glass riser | single, straight | fixed

Available modules: **BSA** 0900 1250 1600 1875 2500

DVO 1250 1875 2500 **DDS** 1250 1875