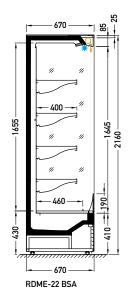

## **Cross sections:**

DVO - door | double, straight (High Vision) | hinged **DDS** – door | double, straight | sliding (sideways)

BSA - low glass or front glass riser | single, straight | fixed

Available modules: **BSA** 0900 1250 1600 1875 2500

Refrigerant:

R290

- working temperature: DVO/DDS from 0°C to 2°C;
- automatic evaporation of condensate
- electronic controller with temperature indicator
- exposition: zinc-plated steel, powder coated in white (RAL 9003)
- 4 rows of suspended shelves, on shelves and on air inlet price holders 39 mm
- colour of the base black (RAL 9005)
- without sidewalls (optionally)
- mechanical night blind for version BSA