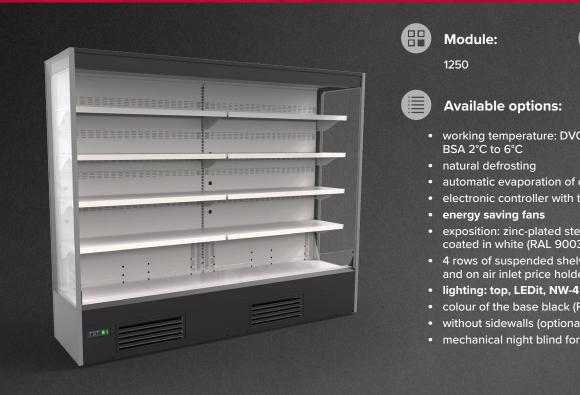

Refrigerant:

R290

- working temperature: DVO/DDS from 0°C to 2°C;
- automatic evaporation of condensate
- electronic controller with temperature indicator
- exposition: zinc-plated steel, powder coated in white (RAL 9003)
- 4 rows of suspended shelves, on shelves and on air inlet price holders 39 mm
- colour of the base black (RAL 9005)
- without sidewalls (optionally)
- mechanical night blind for version BSA

Medium RDME-22 2500 BSA