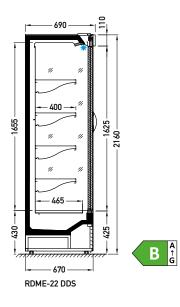

## **Cross sections:**

DVO - door | double, straight (High Vision) | hinged **DDS** – door | double, straight | sliding (sideways)

BSA - low glass or front glass riser | single, straight | fixed

Available modules: **BSA** 0900 1250 1600 1875 2500

DVO 1250 1875 2500 **DDS** 1250 1875