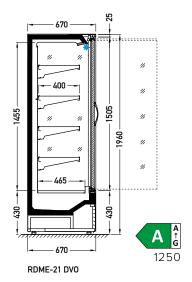

## Medium RDME-21 DVO | DDS | BSA

## STANDARD FEATURES

- working temperature: for DVO/DDS: from 0°C to 2°C; for BSA: from 2°C to 4°C;
- refrigerant: R290
- natural defrosting
- automatic evaporation of condensate
- electronic controller with temperature indicator
- exposition: zinc-plated steel, powder coated in white (RAL 9003)
- 4 rows of suspended shelves, on shelves and on air inlet price holders 39 mm
- lighting: top, LEDit, NW-4
- color of the base black (RAL 9005)
- mechanical night blind for version BSA

## **OPTIONS**

sidewalls

DVO – door I double, straight (High Vision) I hinge

BSA — low glass or front glass riser I single straight I fixed

**AVAILABLE MODULES** 

**DDS DVO** 1250 1875 2500

**BSA** 0900 1250 1875 2500