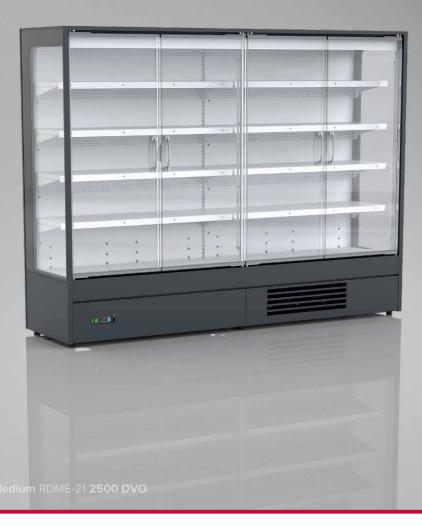

## Medium RDME-21 DVO | DDS | BSA

## STANDARD FEATURES

- working temperature: for DVO/DDS: from 0°C to 2°C; for BSA: from 2°C to 4°C;
- refrigerant: R290
- natural defrosting
- automatic evaporation of condensate
- electronic controller with temperature indicator
- exposition: zinc-plated steel, powder coated in white (RAL 9003)
- 4 rows of suspended shelves, on shelves and on air inlet price holders 39 mm
- lighting: top, LEDit, NW-4
- color of the base black (RAL 9005)
- mechanical night blind for version BSA

## **OPTIONS**

sidewalls

DVO – door I double, straight (High Vision) I hinge

BSA — low glass or front glass riser I single straight I fixed

**AVAILABLE MODULES** 

**DDS DVO** 1250 1875 2500

**BSA** 0900 1250 1875 2500