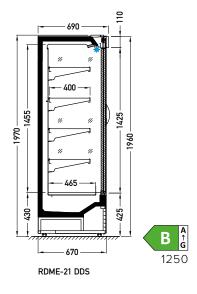

## Medium RDME-21 DVO | DDS | BSA

## STANDARD FEATURES

- working temperature: for DVO/DDS: from 0°C to 2°C; for BSA: from 2°C to 4°C;
- refrigerant: R290
- natural defrosting
- automatic evaporation of condensate
- electronic controller with temperature indicator
- exposition: zinc-plated steel, powder coated in white (RAL 9003)
- 4 rows of suspended shelves, on shelves and on air inlet price holders 39 mm
- lighting: top, LEDit, NW-4
- color of the base black (RAL 9005)
- mechanical night blind for version BSA

## **OPTIONS**

sidewalls

DVO – door I double, straight (High Vision) I hinge

BSA — low glass or front glass riser I single straight I fixed

**AVAILABLE MODULES** 

**DDS DVO** 1250 1875 2500

**BSA** 0900 1250 1875 2500