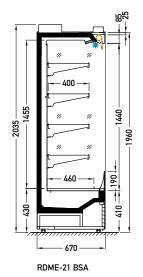

## Medium RDME-21 DVO | DDS | BSA

## STANDARD FEATURES

- working temperature: for DVO/DDS: from 0°C to 2°C; for BSA: from 2°C to 4°C;
- refrigerant: R290
- natural defrosting
- automatic evaporation of condensate
- electronic controller with temperature indicator
- exposition: zinc-plated steel, powder coated in white (RAL 9003)
- 4 rows of suspended shelves, on shelves and on air inlet price holders 39 mm
- lighting: top, LEDit, NW-4
- color of the base black (RAL 9005)
- mechanical night blind for version BSA

## **OPTIONS**

sidewalls

DVO – door I double, straight (High Vision) I hinge

BSA — low glass or front glass riser I single straight I fixed

**AVAILABLE MODULES** 

**DDS DVO** 1250 1875 2500

**BSA** 0900 1250 1875 2500