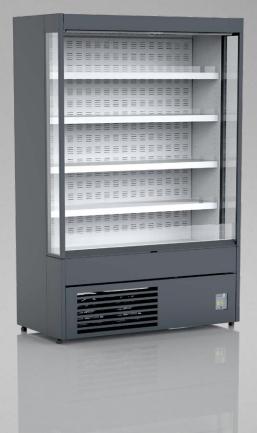

## STANDARD FEATURES

- working temperature: from 2°C to 4°C
- refrigerant: R290
- natural defrosting
- automatic evaporation of condensate
- electronic controller with
  temperature indicator
- exposition: zinc-plated steel, powder coated in white (RAL 9003)
- 4 rows of suspended shelves, on shelves and on air inlet price holders 39 mm
- lighting: top, LEDit, NW-4
- color of the base black (RAL 9005)
- Integrated sidewalls
- mechanical night blind