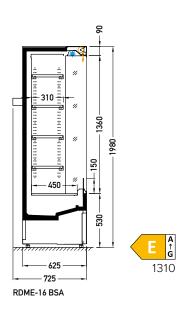

Medium RDME-16 1310 BSA

AVAILABLE MODULES

0480 0660 1310

JBG-2 Sp. z o.o. reserves the right to change the standards of devices or to withdraw products without prior notice.

Designation of the energy efficiency class is dedicated to a particular products, which are presented on each page of the catalogue. Indicated energy efficiency class depends on a module type, equipment, glassing version and type of a refrigerant. Amendment of each of the said parameters may cause amendment of the energy efficiency class. Contact the producer to acknowledge the energy efficiency class for the product with different parameters to those presented in the catalogue.