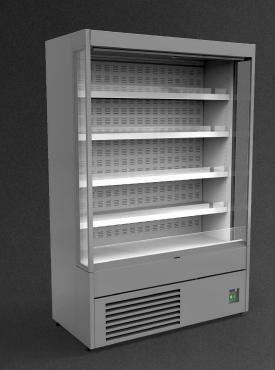

Module:

- working temperature: from 2°C to 4°C
- natural defrosting

**Available options:** 

- automatic evaporation of condensate
- electronic controller with temperature indicator
- energy saving fans
- exposition: zinc-plated steel, powder coated in white (RAL 9003)
- 4 rows of suspended shelves, on shelves and on air inlet price holders 39 mm
- lighting: top, LEDit, NW-4
- colour of the base black (RAL 9005)
- Integrated sidewalls
- mechanical night blind

Medium RDME-16 1310 BSA

Cross sections:

BSA - low glass or front glass riser | single, straight | fixed

Available modules: 0480 0660 1310

JBG-2 Sp. z o.o. reserves the right to change the standards of devices or to withdraw products without prior notice.