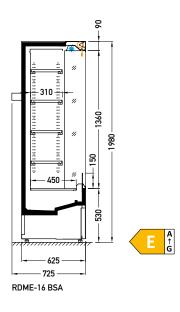

Medium RDME-16 1310 BSA

Cross sections:

BSA - low glass or front glass riser | single, straight | fixed

Available modules: 0480 0660 1310

JBG-2 Sp. z o.o. reserves the right to change the standards of devices or to withdraw products without prior notice.

Designation of the energy efficiency class is dedicated to a particular products, which are presented on each page of the catalogue. Indicated energy efficiency class depends on a module type, equipment, glassing version and type of a refrigerant. Amendment of each of the said parameters may cause amendment of the energy efficiency class. Contact the producer to acknowledge the energy efficiency class for the product with different parameters to those presented in the catalogue.