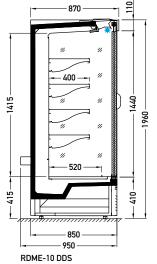

## **Cross sections:**

DVO – door | double, straight (High Vision) | hinged DDS – door | double, straight | sliding (sideways) BDA – front glass riser | double, straight | fixed

B A

E A

Available modules: 1250 1875 2500