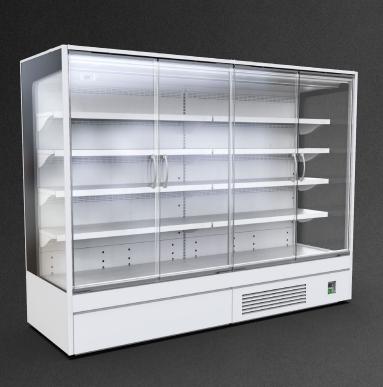

## **Available options:**

- working temperature for BDA: from 2°C to 4°C; for DVO/DDS: from 0°C to 2°C
- natural defrosting
- automatic evaporation of condensate
- electronic controller with temperature indicator
- · energy saving fans
- exposition: zinc-plated steel, powder coated in white (RAL 9003)
- 4 rows of suspended shelves, on shelves and on air inlet price holders 39 mm
- · perspex shelf riser for BDA
- lighting: top, LEDit, NW-4
- colour of the base black (RAL 9005)
- without sidewalls (optionally)
- · mechanical night blind for version BDA