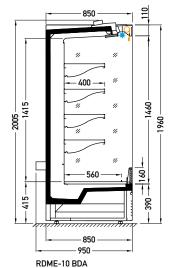

## **Cross sections:**

DVO – door | double, straight (High Vision) | hinged DDS – door | double, straight | sliding (sideways) BDA – front glass riser | double, straight | fixed

B A

E A

Available modules: 1250 1875 2500