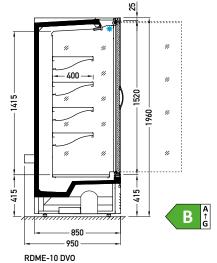

Medium RDME-10 2500 DVO

## **Cross sections:**

DVO – door | double, straight (High Vision) | hinged DDS – door | double, straight | sliding (sideways) BDA – front glass riser | double, straight | fixed

B A

E A

Available modules: 1250 1875 2500