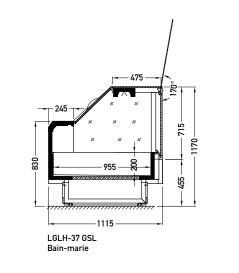

## STANDARD FEATURES

- hot cases: Bain Marie / Hot plate
- temperature up to +85°C
- electronic controller with temperature indicator / for Bain Marie additionally a mechanical thermometer at the air inlet
- feature of the heating element heating plate (for hot case) / heating bath (for Bain Marie) lighting panel: IR heating lamp exposition: stainless steel H18

## **OPTIONS**

AVAILABLE MODULES

Hot plate

0938 1250 1875

Bain-Marie 0938 1250

JBG-2 Sp. z o.o. reserves the right to change the standards of devices or to withdraw products without prior notice.

Designation of the energy efficiency class is dedicated to a particular products, which are presented on each page of the catalogue. Indicated energy efficiency class depends on a module type, equipment, glassing version and type of a refrigerant. Amendment of each of the said parameters may cause amendment of the energy efficiency class. Contact the producer to acknowledge the energy efficiency class for the product with different parameters to those presented in the catalogue.