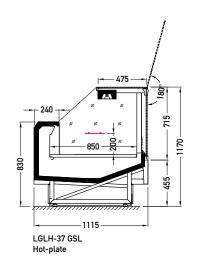

## STANDARD FEATURES

- hot cases: Bain Marie / Hot plate
- temperature up to +85°C
- electronic controller with temperature indicator / for Bain Marie additionally a mechanical thermometer at the air inlet
- feature of the heating element heating plate (for hot case) / heating bath (for Bain Marie) lighting panel: IR heating lamp exposition: stainless steel H18

## **OPTIONS**

AVAILABLE MODULES

Hot plate

0938 1250 1875

Bain-Marie 0938 1250

JBG-2 Sp. z o.o. reserves the right to change the standards of devices or to withdraw products without prior notice.

Designation of the energy efficiency class is dedicated to a particular products, which are presented on each page of the catalogue. Indicated energy efficiency class depends on a module type, equipment, glassing version and type of a refrigerant. Amendment of each of the said parameters may cause amendment of the energy efficiency class. Contact the producer to acknowledge the energy efficiency class for the product with different parameters to those presented in the catalogue.