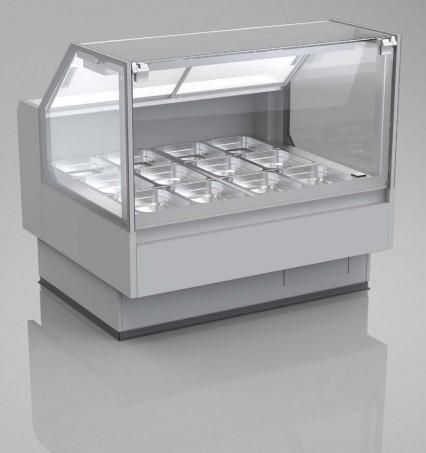

## STANDARD FEATURES

- hot cases: Bain Marie / Hot plate
- temperature up to +85°C
- electronic controller with temperature indicator / for Bain Marie additionally a mechanical thermometer at the air inlet
- feature of the heating element heating plate (for hot case) / heating bath (for Bain Marie) lighting panel: IR heating lamp exposition: stainless steel H18

- external surfaces (front / base): zinc-plated steel, powder coated