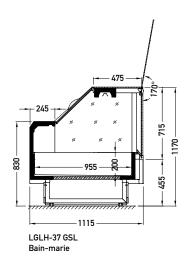

Lhotse LGLH-37 1250 GSL Bain Marie

## **Cross sections:**

Additional settings

Other modules:

Hot plate

0938 1250 1875

Bain-Marie

0938 1250