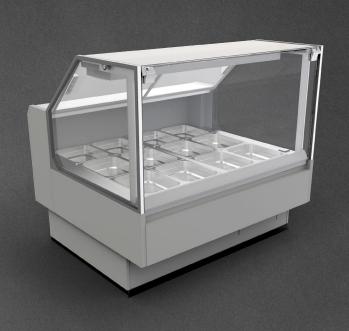

Lhotse LGLH-37 1250 GSL Bain Marie

## **Available options:**

- hot cases: Bain Marie / Hot plate
- temperature up to +85°C
- electronic controller with temperature indicator / for Bain Marie additionally a mechanical thermometer at the air inlet
- feature of the heating element heating plate (for hot case) / heating bath (for Bain Marie)
- lighting panel: IR heating lamp
- exposition: stainless steel H18
- external surfaces (front / base): zinc-plated steel, powder coated
- exposition on a full base
- without sidewalls (optionally)