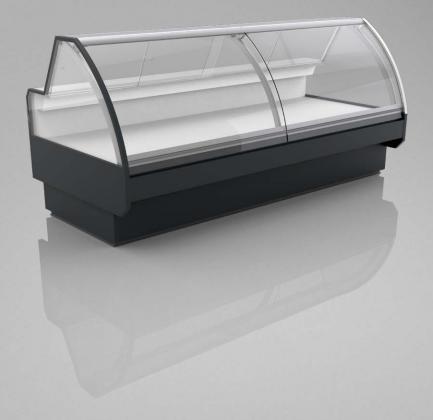

## Lhotse LDLH-46 GCL|BCA

## STANDARD FEATURES

- working temperature straight module: from 0°C to 2°C; corner nodules from 4°C to 8°C
- refrigerant: R744
- electrical defrosting
- 2 x NTC temperature prob
- siphoned condensate drain
- exposition: zinc-plated steel, powder coated in white (RAL 9003)
- worktop: linen stainless steel
- expositions full base

## **OPTIONS**

- electronic expansion valve
- LEDit lighting
- PVC floor profiles
- bumper
- sidewalls

Lhotse LDLH-46 2500 GCL

GCL – glass | single, bent | lift up

BCA – low glass or front glass riser I single, bent I fixe