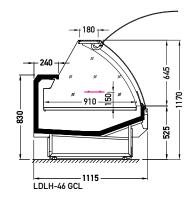

## Lhotse LDLH-46 GCL|BCA

## **OPTIONS**

- electronic expansion valve
- LEDit lighting
- PVC floor profiles
- bumper
- sidewalls

Lhotse LDLH-46 2500 GCL

GCL – glass | single, bent | lift up

BCA – low glass or front glass riser I single, bent I fixe