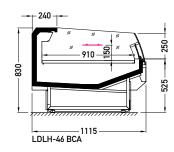

## Lhotse LDLH-46 GCL|BCA

## **OPTIONS**

- electronic expansion valve
- LEDit lighting
- PVC floor profiles
- bumper
- sidewalls

Lhotse LDLH-46 2500 GCL

GCL – glass | single, bent | lift up

BCA – low glass or front glass riser I single, bent I fixe