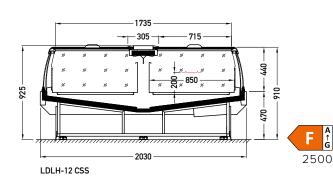

## Lhotse LDLH-12 CSS | BCA

## **OPTIONS**

- electronic expansion valve
- LEDit lighting
- PVC floor profiles
- bumper
- sidewalls

Lhotse LDLH-12 2500 CSS

CSS – cover | single, straight | sliding (sideways)

BCA – low glass or front glass riser | single, bent | fixe