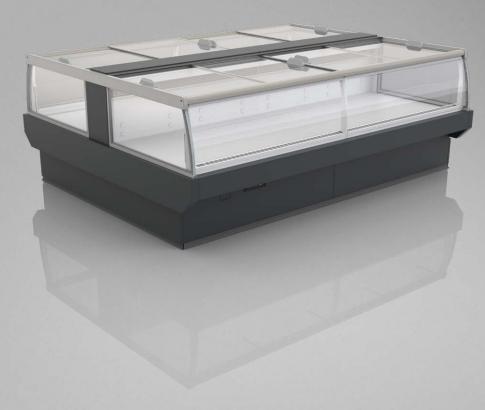

## Lhotse LDLH-12 CSS | BCA

## STANDARD FEATURES

- working temperature: from 0°C to 2°C
- refrigerant: R744
- electrical defrosting
- 2 x NTC temperature probe
- siphoned condensate drain
- 2 expostion: zinc-plated steel, powder coated in white (RAL 9003)
- worktop: linen stainless stee
- exposition on the full base
- mechanical night blind in cassette for version BCA
- cascade 3-levels zinc steel (RAL 9003) for version BCA

## **OPTIONS**

- electronic expansion valve
- LEDit lighting
- PVC floor profiles
- bumper
- sidewalls

Lhotse LDLH-12 2500 CSS

CSS – cover | single, straight | sliding (sideways)

BCA – low glass or front glass riser | single, bent | fixe