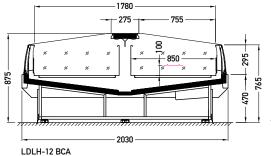

## Lhotse LDLH-12 CSS | BCA

## **OPTIONS**

- electronic expansion valve
- LEDit lighting
- PVC floor profiles
- bumper
- sidewalls

Lhotse LDLH-12 2500 CSS

CSS – cover | single, straight | sliding (sideways)

BCA – low glass or front glass riser | single, bent | fixe