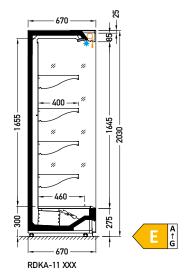

## **Cross sections:**

**DVO** – door | double, straight (High Vision) | hinged **DDS** – door | double, straight | sliding (sideways)

**XXX** - no glazing

**Available modules: DVO DDS** 1250 1875 2150 2500 3750

**XXX** 0900 1000 1250 1875 2150 2500 3750