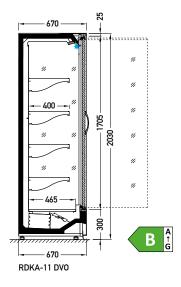

## **Cross sections:**

**DVO** – door | double, straight (High Vision) | hinged **DDS** – door | double, straight | sliding (sideways)

**XXX** - no glazing

**Available modules: DVO DDS** 1250 1875 2150 2500 3750