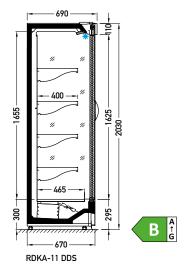

## **Cross sections:**

**DVO** – door | double, straight (High Vision) | hinged **DDS** – door | double, straight | sliding (sideways)

**XXX** - no glazing

**Available modules: DVO DDS** 1250 1875 2150 2500 3750