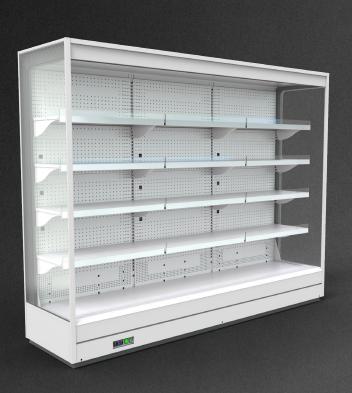

Kaukaz RDKA-11 2500 XXX

Refrigerant:

R744

**Available options:** 

- working temperature: from 0°C to 2°C
- natural defrosting
- mechanical expansion valve for HFC; for R744 units electronic expansion valve
- 2 x NTC temperature probe
- siphoned condensate drains
- exposition: zinc-plated steel, powder coated in white (RAL 9003)
- 4 rows of suspended shelves, on shelves and on air inlet price holders 39 mm
- lighting: top, LEDit, NW-4
- color of the base black (RAL 9005)
- grey PVC bumper on the front of the unit
- without sidewalls (optionally)
- · mechanical night blind for version XXX