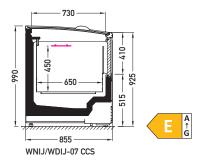

Imja WNIJ 2500 CC

Cross sections:

CCS - cover | single, curved | sliding (sideways)

Available modules: 1850 2100 2500 1850G

JBG-2 Sp. z o.o. reserves the right to change the standards of devices or to withdraw products without prior notice.

Designation of the energy efficiency class is dedicated to a particular products, which are presented on each page of the catalogue. Indicated energy efficiency class depends on a module type, equipment, glassing version and type of a refrigerant. Amendment of each of the said parameters may cause amendment of the energy efficiency class. Contact the producer to acknowledge the energy efficiency class for the product with different parameters to those presented in the catalogue.