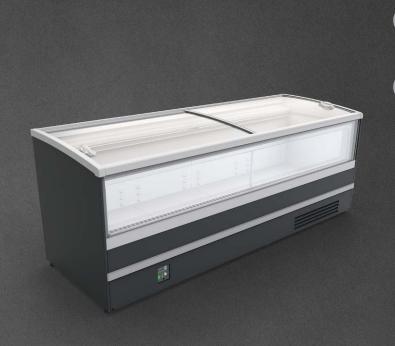

Imja WNIJ 2500 CC

Cross sections:

CCS - cover | single, curved | sliding (sideways)

Available modules: 1850 2100 2500 1850G

JBG-2 Sp. z o.o. reserves the right to change the standards of devices or to withdraw products without prior notice.