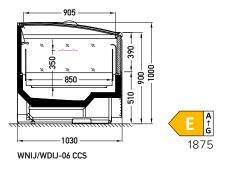

## 1875 2500 2150G

JBG-2 Sp. z o.o. reserves the right to change the standards of devices or to withdraw products without prior notice.

Designation of the energy efficiency class is dedicated to a particular products, which are presented on each page of the catalogue. Indicated energy efficiency class depends on a module type, equipment, glassing version and type of a refrigerant. Amendment of each of the said parameters may cause amendment of the energy efficiency class. Contact the producer to acknowledge the energy efficiency class for the product with different parameters to those presented in the catalogue.