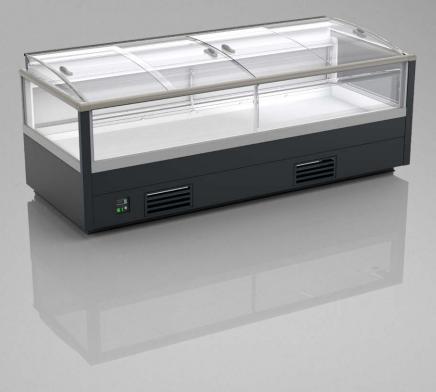

## STANDARD FEATURES

- working temperature: from -25°C to -21°C
- refrigerant: R290
- hot gas defrosting
- automatic evaporation of condensate
- electronic controller with
  temperature indicator
- exposition: zinc-plated steel, powder coated in white (RAL 9003)
- thermopane glass (3 side glass)
- color of the base black (RAL 9005)
- in module 2150G sidewalls integrated

## **OPTIONS**

- sidewalls
- LEDit lighting

Imia WNIJ-06 2500 CCS

AVAILABLE MODULES