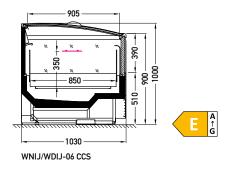

## Imja WNIJ-06 2500 CC

Cross sections:

CCS - cover | single, curved | sliding (sideways)

Available modules: 1875 2500 2150G

JBG-2 Sp. z o.o. reserves the right to change the standards of devices or to withdraw products without prior notice.

Designation of the energy efficiency class is dedicated to a particular products, which are presented on each page of the catalogue. Indicated energy efficiency class depends on a module type, equipment, glassing version and type of a refrigerant. Amendment of each of the said parameters may cause amendment of the energy efficiency class. Contact the producer to acknowledge the energy efficiency class for the product with different parameters to those presented in the catalogue.