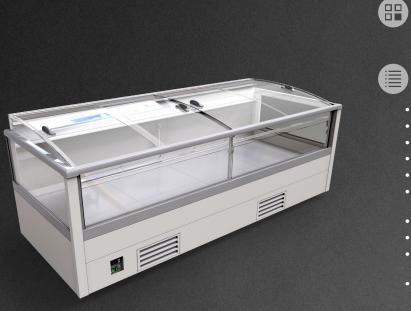

## Imja WNIJ-06 2500 CC

Cross sections:

CCS - cover | single, curved | sliding (sideways)

Available modules: 1875 2500 2150G

JBG-2 Sp. z o.o. reserves the right to change the standards of devices or to withdraw products without prior notice.

## Available options:

- working temperature: from -25°C to -21°C
- hot gas defrosting

Module:

1875

- automatic evaporation of condensate
- electronic controller with temperature indicator
- energy saving fans
- exposition: zinc-plated steel, powder coated in white (RAL 9003)
- thermopane glass (3 side glass)
- colour of the base black (RAL 9005)
- without sidewalls (optionally); in module 1945G sidewalls integrated
- LEDit lighting (optionally)