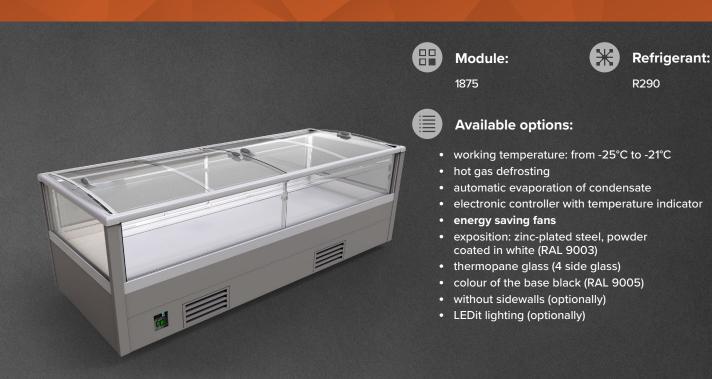

## Imja WNIJ-05 2500 CC

Cross sections:

CCS - cover | single, curved | sliding (sideways)

Available modules: 1875 2500

JBG-2 Sp. z o.o. reserves the right to change the standards of devices or to withdraw products without prior notice.