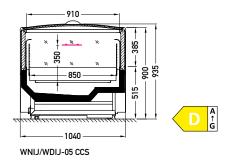

## Imja WNIJ-05 2500 CC

Cross sections:

CCS - cover | single, curved | sliding (sideways)

Available modules: 1875 2500

JBG-2 Sp. z o.o. reserves the right to change the standards of devices or to withdraw products without prior notice.

Designation of the energy efficiency class is dedicated to a particular products, which are presented on each page of the catalogue. Indicated energy efficiency class depends on a module type, equipment, glassing version and type of a refrigerant. Amendment of each of the said parameters may cause amendment of the energy efficiency class. Contact the producer to acknowledge the energy efficiency class for the product with different parameters to those presented in the catalogue.