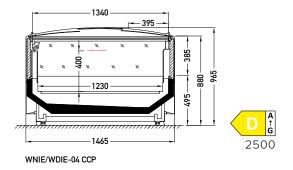

## STANDARD FEATURES

- electrical defrosting
- 2 x NTC temperature probe

- exposition: zinc-plated steel, powder coated in white (RAL 9003) color of the base black (RAL 9005)
- WNID-04-1340G sidewalls integrated