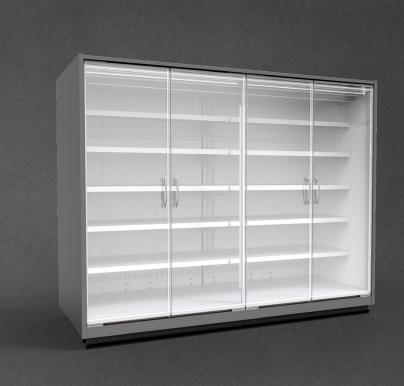

Iberg 2.0 RDIG-L2 2500 BDA

## **Cross sections:**

E A ↑

**DVO** – door | double, straight (High Vision) | hinged

**BDA** - front glass riser | double, straight | fixed

Available modules: 2500 3750