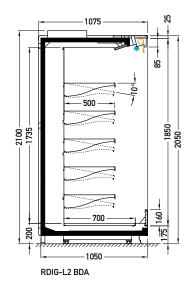

Iberg 2.0 RDIG-L2 2500 BDA

## **Cross sections:**

E A ↑

**DVO** – door | double, straight (High Vision) | hinged

**BDA** - front glass riser | double, straight | fixed

Available modules: 2500 3750