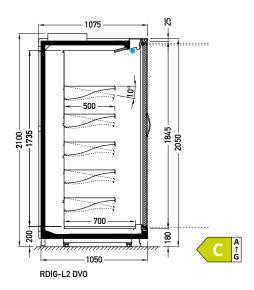

Iberg 2.0 RDIG-L2 2500 BDA

## **Cross sections:**

E A ↑

**DVO** – door | double, straight (High Vision) | hinged

**BDA** - front glass riser | double, straight | fixed

Available modules: 2500 3750