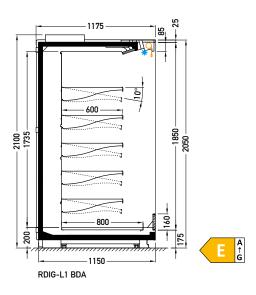

Cross sections:

**DVO** – door | double, straight (High Vision) | hinged **BDA** – front glass riser | double, straight | fixed

Additional settings

Available modules: 2500 3750

Other refrigerant: HFC / R744

JBG-2 Sp. z o.o. reserves the right to change the standards of devices or to withdraw products without prior notice.

Designation of the energy efficiency class is dedicated to a particular products, which are presented on each page of the catalogue. Indicated energy efficiency class depends on a module type, equipment, glassing version and type of a refrigerant. Amendment of each of the said parameters may cause amendment of the energy efficiency class. Contact the producer to acknowledge the energy efficiency class for the product with different parameters to those presented in the catalogue.