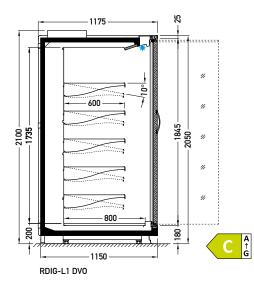

Cross sections:

**DVO** – door | double, straight (High Vision) | hinged **BDA** – front glass riser | double, straight | fixed

Additional settings

Available modules: 2500 3750

Other refrigerant: HFC / R744

JBG-2 Sp. z o.o. reserves the right to change the standards of devices or to withdraw products without prior notice.

Designation of the energy efficiency class is dedicated to a particular products, which are presented on each page of the catalogue. Indicated energy efficiency class depends on a module type, equipment, glassing version and type of a refrigerant. Amendment of each of the said parameters may cause amendment of the energy efficiency class. Contact the producer to acknowledge the energy efficiency class for the product with different parameters to those presented in the catalogue.