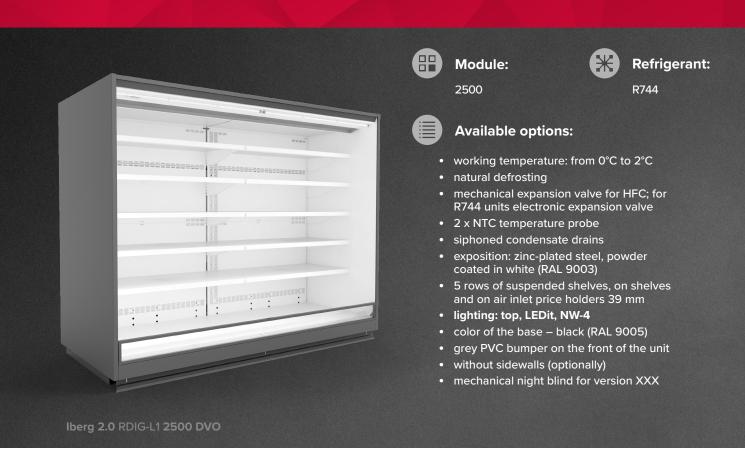

Cross sections:

**DVO** – door | double, straight (High Vision) | hinged **BDA** – front glass riser | double, straight | fixed

Additional settings

Available modules: 2500 3750

Other refrigerant: HFC / R744

JBG-2 Sp. z o.o. reserves the right to change the standards of devices or to withdraw products without prior notice.

Designation of the energy efficiency class is dedicated to a particular products, which are presented on each page of the catalogue. Indicated energy efficiency class depends on a module type, equipment, glassing version and type of a refrigerant. Amendment of each of the said parameters may cause amendment of the energy efficiency class. Contact the producer to acknowledge the energy efficiency class for the product with different parameters to those presented in the catalogue.