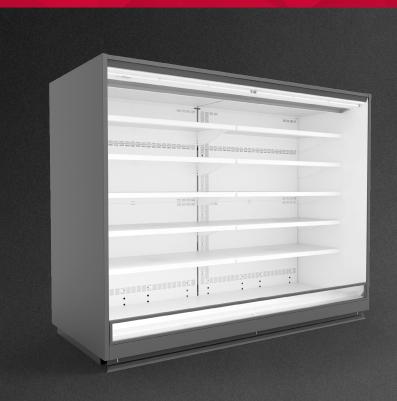

Refrigerant:

- working temperature: from 0°C to 2°C
- natural defrosting
- mechanical expansion valve for HFC; for R744 units electronic expansion valve
- 2 x NTC temperature probe
- · siphoned condensate drains
- exposition: zinc-plated steel, powder coated in white (RAL 9003)
- 5 rows of suspended shelves, on shelves and on air inlet price holders 39 mm
- lighting: top, LEDit, NW-4
- color of the base black (RAL 9005)
- grey PVC bumper on the front of the unit
- without sidewalls (optionally)
- · mechanical night blind for version XXX

Iberg 2.0 RDIG-L1 2500 DVO