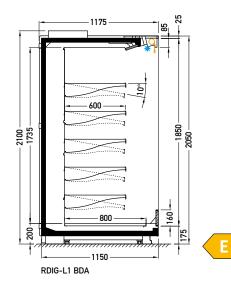

## **Cross sections:**

**DVO** – door | double, straight (High Vision) | hinged **BDA** – front glass riser | double, straight | fixed

Available modules: 2500 3750