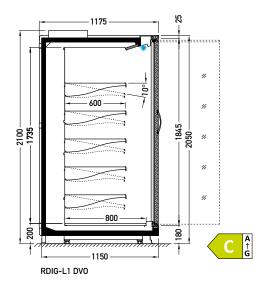

## **Cross sections:**

**DVO** – door | double, straight (High Vision) | hinged **BDA** – front glass riser | double, straight | fixed

Available modules: 2500 3750