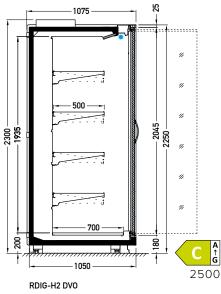

## **Iberg 2.0** RDIG-H1/H2/H4

## STANDARD FEATURES

- working temperature: from 0°C to 2°C
- refrigerant: R744
- natural defrosting
- 2 x NTC temperature probe
- siphoned condensate drains
- exposition: zinc-plated steel, powder coated in white (RAL 9003)
- 4 rows of suspended shelves, on shelves and on air inlet price holders 39 mm
- lighting: top, LEDit, NW-4
- color of the base black (RAL 9005)
- grey PVC bumper on the front of the unit

## **OPTIONS**

- electronic expansion valve
- sidewalls

**DVO** – door I double, straight (High Vision) I hinged

**AVAILABLE MODULES** 

1250 1875 2150 2500 3750