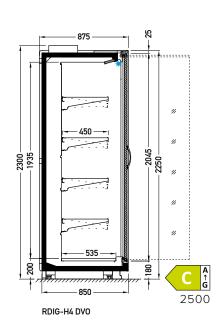

## **Iberg 2.0** RDIG-H1/H2/H4

## STANDARD FEATURES

- working temperature: from 0°C to 2°C
- refrigerant: R744
- natural defrosting
- 2 x NTC temperature probe
- siphoned condensate drains
- exposition: zinc-plated steel, powder coated in white (RAL 9003)
- 4 rows of suspended shelves, on shelves and on air inlet price holders 39 mm
- lighting: top, LEDit, NW-4
- color of the base black (RAL 9005)
- grey PVC bumper on the front of the unit

## **OPTIONS**

- electronic expansion valve
- sidewalls

**DVO** – door I double, straight (High Vision) I hinged

**AVAILABLE MODULES** 

1250 1875 2150 2500 3750