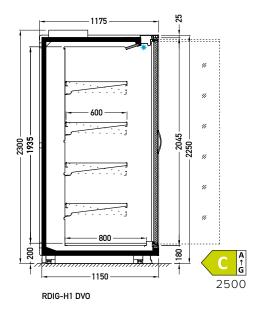

## **Iberg 2.0** RDIG-H1/H2/H4

## STANDARD FEATURES

- working temperature: from 0°C to 2°C
- refrigerant: R744
- natural defrosting
- 2 x NTC temperature probe
- siphoned condensate drains
- exposition: zinc-plated steel, powder coated in white (RAL 9003)
- 4 rows of suspended shelves, on shelves and on air inlet price holders 39 mm
- lighting: top, LEDit, NW-4
- color of the base black (RAL 9005)
- grey PVC bumper on the front of the unit

## **OPTIONS**

- electronic expansion valve
- sidewalls

**DVO** – door I double, straight (High Vision) I hinged

**AVAILABLE MODULES** 

1250 1875 2150 2500 3750