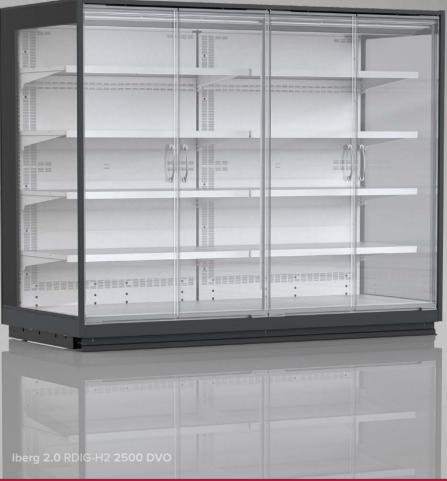

## **Iberg 2.0** RDIG-H1/H2/H4

## STANDARD FEATURES

- working temperature: from 0°C to 2°C
- refrigerant: R744
- natural defrosting
- 2 x NTC temperature probe
- siphoned condensate drains
- exposition: zinc-plated steel, powder coated in white (RAL 9003)
- 4 rows of suspended shelves, on shelves and on air inlet price holders 39 mm
- lighting: top, LEDit, NW-4
- color of the base black (RAL 9005)
- grey PVC bumper on the front of the unit

## **OPTIONS**

- electronic expansion valve
- sidewalls

**DVO** – door I double, straight (High Vision) I hinged

**AVAILABLE MODULES** 

1250 1875 2150 2500 3750