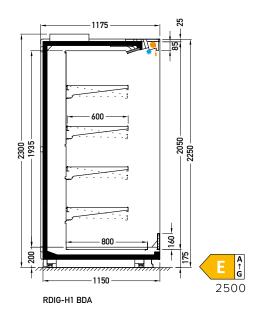

# Iberg 2.0 RDIG-H1/H2

## STANDARD FEATURES

- natural defrosting
- 2 x NTC temperature probe
- exposition: zinc-plated steel, powder coated in white (RAL 9003)
- 4 rows of suspended shelves, on shelves and on air inlet price holders 39 mm

### **OPTIONS**

**AVAILABLE MODULES** 

H1 H2 1250 1875 2150 2500 3750 2500 3750