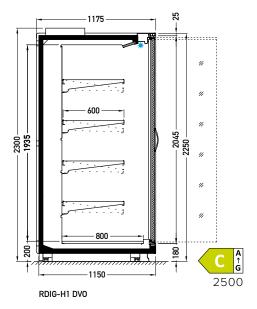

# Iberg 2.0 RDIG-H1/H2

## STANDARD FEATURES

- natural defrosting
- 2 x NTC temperature probe
- exposition: zinc-plated steel, powder coated in white (RAL 9003)
- 4 rows of suspended shelves, on shelves and on air inlet price holders 39 mm

### **OPTIONS**

**AVAILABLE MODULES** 

H1 H2 1250 1875 2150 2500 3750 2500 3750