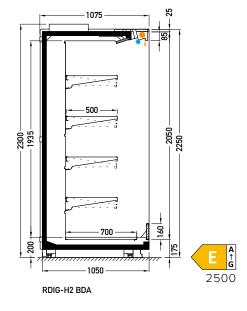

# Iberg 2.0 RDIG-H1/H2

## STANDARD FEATURES

- natural defrosting
- 2 x NTC temperature probe
- exposition: zinc-plated steel, powder coated in white (RAL 9003)
- 4 rows of suspended shelves, on shelves and on air inlet price holders 39 mm

### **OPTIONS**

**AVAILABLE MODULES** 

H1 H2 1250 1875 2150 2500 3750 2500 3750