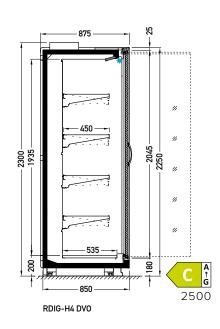

# Iberg 2.0 RDIG-H1/H2

## STANDARD FEATURES

- natural defrosting
- 2 x NTC temperature probe
- exposition: zinc-plated steel, powder coated in white (RAL 9003)
- 4 rows of suspended shelves, on shelves and on air inlet price holders 39 mm

### **OPTIONS**

**AVAILABLE MODULES** 

H1 H2 1250 1875 2150 2500 3750 2500 3750