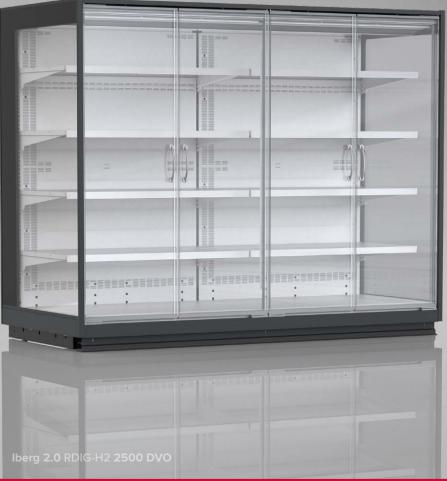

## **Iberg 2.0** RDIG-H1/H2/H4

## STANDARD FEATURES

- working temperature: from 0°C to 2°C
- refrigerant: R744
- natural defrosting
- 2 x NTC temperature probe
- siphoned condensate drains
- exposition: zinc-plated steel, powder coated in white (RAL 9003)
- 4 rows of suspended shelves, on shelves and on air inlet price holders 39 mm
- lighting: top, LEDit, NW-4
- color of the base black (RAL 9005
- grey PVC bumper on the front of the unit

### **OPTIONS**

- electronic expansion valve
- sidewalls

**DVO** – door I double, straight (High Vision) I hinged

**AVAILABLE MODULES** 

1250 1875 2150 2500 3750