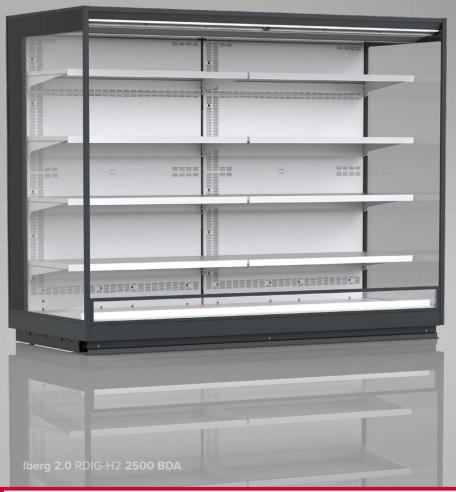

## STANDARD FEATURES

- working temperature: from 0°C to 2°C
- refrigerant: R744
- natural defrosting
- 2 x NTC temperature probe
- siphoned condensate drains
- exposition: zinc-plated steel, powder coated in white (RAL 9003)
- 4 rows of suspended shelves, on shelves and on air inlet price holders 39 mm
- lighting: top, LEDit, NW-4
- color of the base black (RAL 9005
- grey PVC bumper on the front of the unit

## STANDARD FEATURES

- natural defrosting
- 2 x NTC temperature probe
- exposition: zinc-plated steel, powder coated in white (RAL 9003)
- 4 rows of suspended shelves, on shelves and on air inlet price holders 39 mm