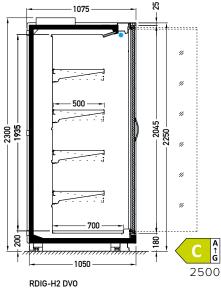

# Iberg 2.0 RDIG-H1/H2

## STANDARD FEATURES

- natural defrosting
- 2 x NTC temperature probe
- exposition: zinc-plated steel, powder coated in white (RAL 9003)
- 4 rows of suspended shelves, on shelves and on air inlet price holders 39 mm

### **OPTIONS**

**AVAILABLE MODULES** 

H1 H2 1250 1875 2150 2500 3750 2500 3750