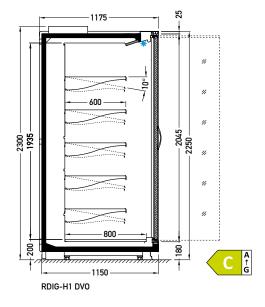

## **Cross sections:**

**DVO** – door | double, straight (High Vision) | hinged

 $\mbox{\bf BDA}-\mbox{ front glass riser}\mbox{\,|\,}\mbox{double, straight}\mbox{\,|\,}\mbox{fixed}$ 

**Available modules:** 1250 1875 2150 2500 3750