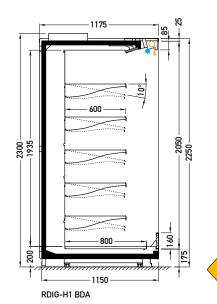

## **Cross sections:**

**DVO** – door | double, straight (High Vision) | hinged

 $\mbox{\bf BDA}-\mbox{ front glass riser}\mbox{\,|\,}\mbox{double, straight}\mbox{\,|\,}\mbox{fixed}$ 

**Available modules:** 1250 1875 2150 2500 3750