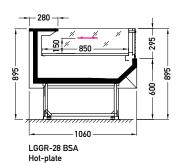

## **Cross sections:**

**GSL** – glass | single, straight | lift up

**BSA** – low glass or front glass riser I single, straight I fixed

Additional settings

Available modules: 125