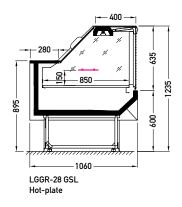

## **Cross sections:**

**GSL** – glass | single, straight | lift up

**BSA** – low glass or front glass riser I single, straight I fixed

Additional settings

Available modules: 125