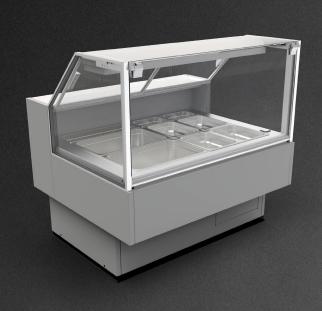

Grazia LGGR-28 1250 GSL Bain Marie

## **Available options:**

- hot cases: Bain Marie / Hot plate
- temperature up to +85°C
- electronic controller with temperature indicator / for Bain Marie additionally a mechanical thermometer at the air inlet
- feature of the heating element heating plate (for hot case) / heating bath (for Bain Marie)
- lighting panel: IR heating lamp (for GSL)
- exposition: stainless steel H18
- external surfaces (front / base): zincplated steel, powder coated
- exposition on a full base
- without sidewalls (optionally)