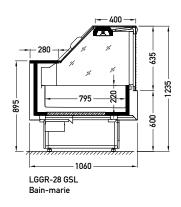

Grazia LGGR-28 1250 GSL Bain Marie

## **Cross sections:**

**GSL** – glass | single, straight | lift up

**BSA** – low glass or front glass riser I single, straight I fixed

Additional settings

Available modules: 125