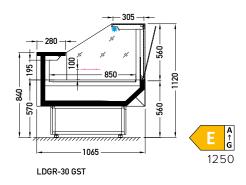

## STANDARD FEATURES

- working temperature: from 0°C to 2°C
- electrical defrosting
- 2 x NTC temperature probe
- expostion: zinc-plated steel, powder coated in white (RAL 9003)
- worktop: linen stainless steel perspex covers 1250, 1875, 2500, 3750