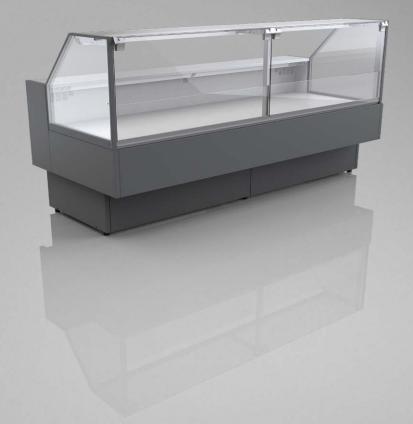

## Grazia LDGR-29

## STANDARD FEATURES

- working temperature straight module and corners from 0°C to 2°C
- refrigerant: R290
- electrical defrosting
- automatic evaporation of condensate
- electronic controller with temperature indicator
- exposition: zinc-plated steel, powder coated in white (RAL 9003)
- worktop: linen stainless steel
- color of the base black (RAL 9005)
- perspex covers 1250, 1875, 2500, 3750

## **OPTIONS**

- LEDit lighting
- PVC floor profiles
- bumper
- sidewalls

Grazia LDGR-29 2500 GSI

BSA – low glass or front glass riser I single, straight I fixed

GSL – glass I single, straight I lift up

**AVAILABLE MODULES** 