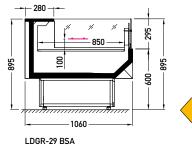

## **OPTIONS**

- LEDit lighting
- PVC floor profiles
- bumper
- sidewalls

Grazia LDGR-29 2500 GSI

BSA – low glass or front glass riser I single, straight I fixed

GSL – glass I single, straight I lift up

**AVAILABLE MODULES** 

**BSA GSL** 1250 1875 2500 3750

NW45

GSL NZ45 NZ90