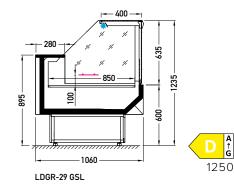

## **OPTIONS**

- LEDit lighting
- PVC floor profiles
- bumper
- sidewalls

Grazia LDGR-29 2500 GSI

BSA – low glass or front glass riser I single, straight I fixed

GSL – glass I single, straight I lift up

**AVAILABLE MODULES** 

**BSA GSL** 1250 1875 2500 3750

NW45

GSL NZ45 NZ90