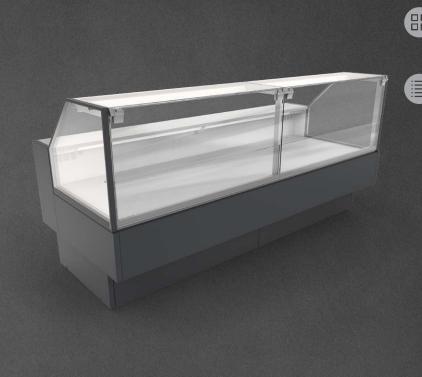

## **Cross sections:**

895 900 1060 LDGR-29 BSA

**GSL** – glass | single, straight | lift up

BSA - low glass or front glass riser I single, straight I fixed

Available modules:

BSA GSL 1250 1875 2500 3750

NW45 NZ45