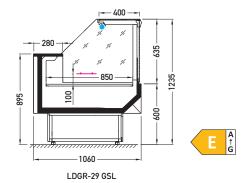

## **Cross sections:**

895 900 1060 LDGR-29 BSA

**GSL** – glass | single, straight | lift up

BSA - low glass or front glass riser I single, straight I fixed

Available modules:

BSA GSL 1250 1875 2500 3750

NW45 NZ45