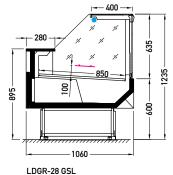

## **Grazia LDGR-28** GSL





## STANDARD FEATURES

- working temperature straight module and corners from 0°C to 2°C
- refrigerant: R744
- electrical defrosting
- 2 x NTC temperature probe
- siphoned condensate drains
- back doors quantity according to the module
- exposition: zinc-plated steel, powder coated in white (RAL 9003)
- storage: steel coated in grey
- worktop: linen stainless stee
- color of the base black (RAL 9005)
- perspex covers 1250, 1875, 2500, 375

## **OPTIONS**

- electronic expansion valve
- LEDit lighting
- PVC floor profiles
- bumper
- sidewalls

GSL – glass I single, straight I lift up





**AVAILABLE MODULES** 

1250 1875 2500 3750 NW45 NZ45 NZ90