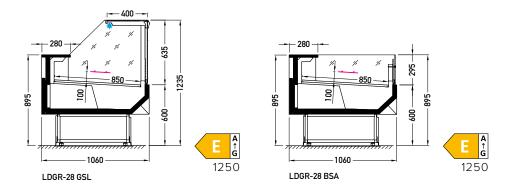

## STANDARD FEATURES

- working temperature straight module and corners from 0°C to 2°C
- refrigerant: R290
- electrical defrosting
- automatic evaporation of condensate
- electronic controller with
   temperature indicator
- back doors quantity according to the module
- exposition: zinc-plated steel, powder coated in white (RAL 9003)
- storage: steel coated in grey
- worktop: linen stainless steel
- color of the base black (RAL 9005)
- perspex covers 1250, 1875, 2500, 3750

## OPTIONS

- LEDit lighting
- PVC floor profiles
- bumper
- sidewalls

Grazia LDGR-28 2500 GSL

AVAILABLE MODULES

 BSA GSL
 1250

 NW4
 NW4

 GSL
 NZ4

1250 1875 2500 3750 NW45 NZ45 NZ90