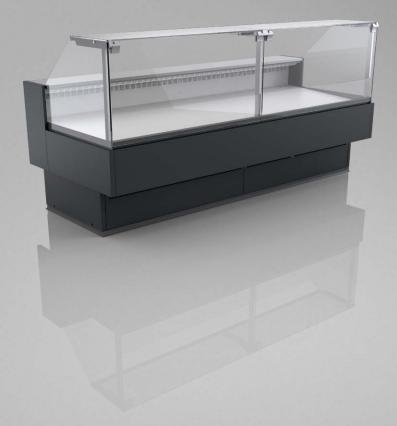

## Grazia LDGR-28

## STANDARD FEATURES

- working temperature straight module and corners from 0°C to 2°C
- refrigerant: R290
- electrical defrosting
- automatic evaporation of condensate
- electronic controller with
   temperature indicator
- back doors quantity according to the module
- exposition: zinc-plated steel, powder coated in white (RAL 9003)
- storage: steel coated in grey
- worktop: linen stainless steel
- color of the base black (RAL 9005)
- perspex covers 1250, 1875, 2500, 3750

## OPTIONS

- LEDit lighting
- PVC floor profiles
- bumper
- sidewalls

Grazia LDGR-28 2500 GSL

AVAILABLE MODULES

 BSA GSL
 1250

 NW4
 NW4

 GSL
 NZ4

1250 1875 2500 3750 NW45 NZ45 NZ90