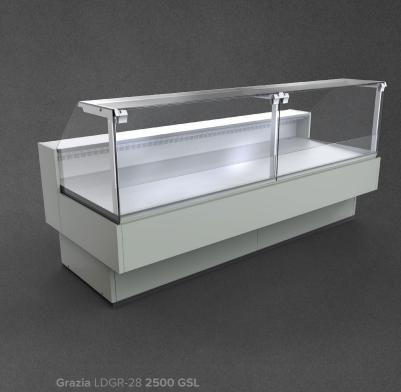

## **Cross sections:**

**GSL** – glass | single, straight | lift up

BSA – low glass or front glass riser I single, straight I fixed

Available modules: BSA GSL 1

1250 1875 2500 3750

NW45 NZ45

NZ90

GSL