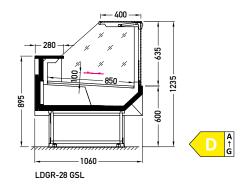

## **Cross sections:**

**GSL** – glass | single, straight | lift up

BSA – low glass or front glass riser I single, straight I fixed

Available modules: BSA GSL 1

1250 1875 2500 3750

NW45 NZ45

NZ90

GSL