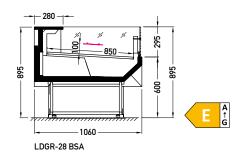

## **Cross sections:**

**GSL** – glass | single, straight | lift up

BSA – low glass or front glass riser I single, straight I fixed

Available modules: BSA GSL 1

1250 1875 2500 3750

NW45 NZ45

NZ90

GSL