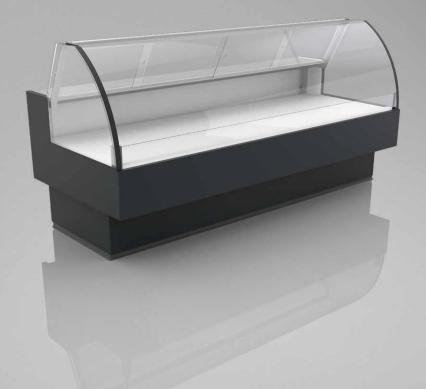

## **STANDARD FEATURES**

- working temperature straight module and corners from 0°C to 2°C

- siphoned condensate drains
- exposition: zinc-plated steel, powder coated in white (RAL 9003)