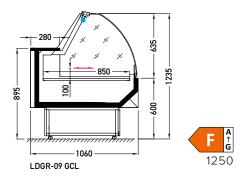

## **OPTIONS**

AVAILABLE MODULES

1250 1875 2500 3750 NW45 NZ45

JBG-2 Sp. z o.o. reserves the right to change the standards of devices or to withdraw products without prior notice.

Designation of the energy efficiency class is dedicated to a particular products, which are presented on each page of the catalogue. Indicated energy efficiency class depends on a module type, equipment, glassing version and type of a refrigerant. Amendment of each of the said parameters may cause amendment of the energy efficiency class. Contact the producer to acknowledge the energy efficiency class for the product with different parameters to those presented in the catalogue.