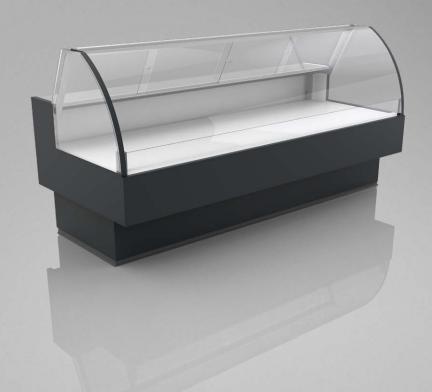

## STANDARD FEATURES

- working temperature straight module and corners from 0°C to 2°C
- electrical defrosting
- siphoned condensate drains
- exposition: zinc-plated steel, powder coated in white (RAL 9003)