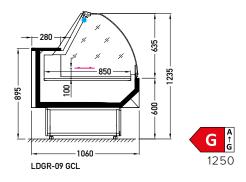

## **OPTIONS**

AVAILABLE MODULES

1250 1875 2500 3750 NW45 NZ45

JBG-2 Sp. z o.o. reserves the right to change the standards of devices or to withdraw products without prior notice.

Designation of the energy efficiency class is dedicated to a particular products, which are presented on each page of the catalogue. Indicated energy efficiency class depends on a module type, equipment, glassing version and type of a refrigerant. Amendment of each of the said parameters may cause amendment of the energy efficiency class. Contact the producer to acknowledge the energy efficiency class for the product with different parameters to those presented in the catalogue.