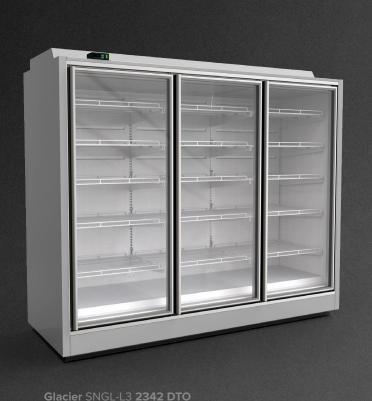

Module: 2342

Refrigerant:

R744

**Available options:** 

- working temperature: from -25°C to -21°C
- electrical defrosting
- mechanical expansion valve for HFC; for R744 units electronic expansion valve
- 2 x NTC temperature probe
- · energy saving fans
- · siphoned condensate drains
- 5 rows of suspended mesh shelves, on shelves and on air inlet price holders 39 mm
- exposition: zinc-plated steel, powder coated in white (RAL 9003)
- lighting: vertical in doors frame, LEDit CW-2
- · framed doors without heaters
- perspex divider between doors
- color of the base black (RAL 9005)
- bumper (optionally)
- without sidewalls (optionally)

## **Cross sections:**

SNGL-L DTO

D A G

 $\textbf{DTO} \ - \ door \ | \ triple, \ straight \ | \ hinged$ 

**Available modules: H2**-1564 **H3**-2342 **H4**-3123 **H5**-3898

**L2**-1564 **L3**-2342 **L4**-3123 **L5**-3898