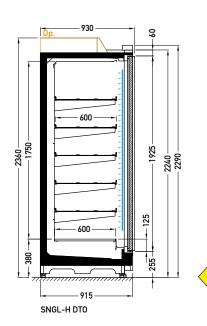

## **Cross sections:**

SNGL-L DTO

D A G

 $\textbf{DTO} \ - \ door \ | \ triple, \ straight \ | \ hinged$ 

**Available modules: H2**-1564 **H3**-2342 **H4**-3123 **H5**-3898

**L2**-1564 **L3**-2342 **L4**-3123 **L5**-3898