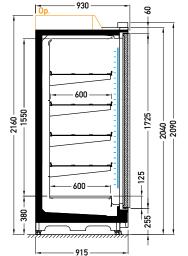

## **Cross sections:**

SNGL-L DTO

D A G

 $\textbf{DTO} \ - \ door \ | \ triple, \ straight \ | \ hinged$ 

**Available modules: H2**-1564 **H3**-2342 **H4**-3123 **H5**-3898

**L2**-1564 **L3**-2342 **L4**-3123 **L5**-3898