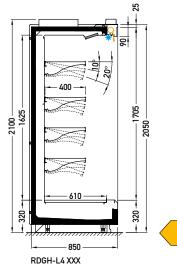

## **Available options:**

- working temperature: from 0°C to 2°C
- natural defrosting
- mechanical expansion valve for HFC; for R744 units electronic expansion valve
- 2 x NTC temperature probe
- · siphoned condensate drains
- exposition: zinc-plated steel, powder coated in white (RAL 9003)
- 4 rows of suspended shelves, on shelves and on air inlet price holders 39 mm
- lighting: top, LEDit, colour NW-4
- color of the base black (RAL 9005)
- grey PVC bumper on the front of the unit
- without sidewalls (optionally)
- · mechanical night blind for version XXX

## **Cross sections:**

E A G

**DVO** – door | double, straight (High Vision) | hinged

XXX - no glazing

**Available modules:** 1250 1875 2150 2500 3750