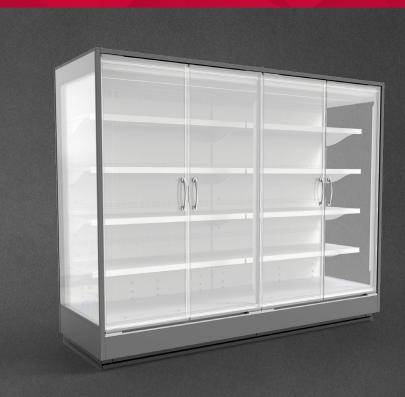

## **Available options:**

- working temperature: from 0°C to 2°C
- natural defrosting
- mechanical expansion valve for HFC; for R744 units electronic expansion valve
- 2 x NTC temperature probe
- · siphoned condensate drains
- exposition: zinc-plated steel, powder coated in white (RAL 9003)
- 4 rows of suspended shelves, on shelves and on air inlet price holders 39 mm
- lighting: top, LEDit, colour NW-4
- color of the base black (RAL 9005)
- grey PVC bumper on the front of the unit
- without sidewalls (optionally)
- · mechanical night blind for version XXX

Gerlach 2.0 RDGH-L2 2500 XXX