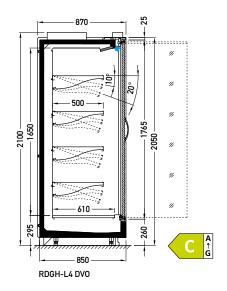

## **Available options:**

- working temperature: from 0°C to 2°C
- natural defrosting
- mechanical expansion valve for HFC; for R744 units electronic expansion valve
- 2 x NTC temperature probe
- · siphoned condensate drains
- exposition: zinc-plated steel, powder coated in white (RAL 9003)
- 4 rows of suspended shelves, on shelves and on air inlet price holders 39 mm
- lighting: top, LEDit, colour NW-4
- color of the base black (RAL 9005)
- grey PVC bumper on the front of the unit
- without sidewalls (optionally)
- · mechanical night blind for version XXX

## **Cross sections:**

E A G

**DVO** – door | double, straight (High Vision) | hinged

XXX - no glazing

**Available modules:** 1250 1875 2150 2500 3750