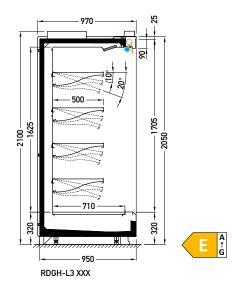

Cross sections:

25 970 ....... " " 500 -2100 — -1650 — 1765 2050 // " " 710 295 260 A ↑ G В 950 RDGH-L3 DVO

**DVO** – door I double, straight (High Vision) I hinged **XXX** – no glazing

Available modules: 1250 1875 2150 2500 3750