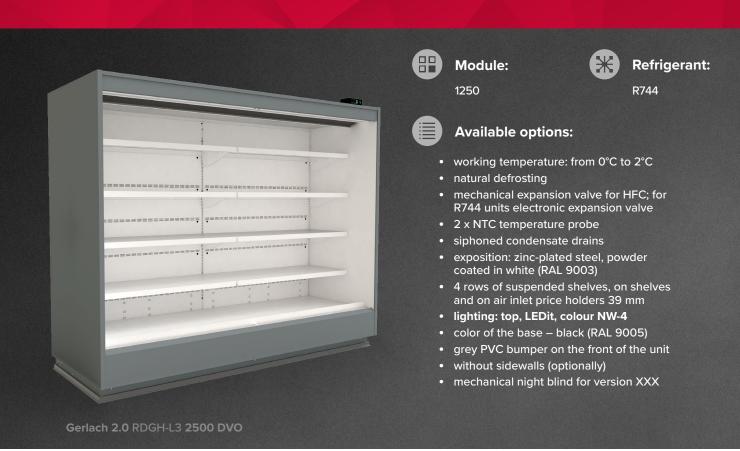

Cross sections:

25 970 ....... " " 500 -2100 — -1650 — 1765 2050 // " " 710 295 260 A ↑ G В 950 RDGH-L3 DVO

**DVO** – door I double, straight (High Vision) I hinged **XXX** – no glazing

Available modules: 1250 1875 2150 2500 3750