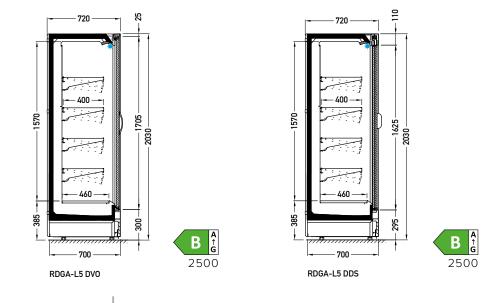

## STANDARD FEATURES

- working temperature: from 0°C to 2°C
- refrigerant: R290
- hot gas defrosting
- automatic evaporation of condensate
- electronic controller with temperature indicator
- exposition: zinc-plated steel, powder coated in white (RAL 9003)
- 4 rows of suspended shelves, on shelves and on air inlet price holders 39 mm

AVAILABLE MODULES

1000 1250 1600 1875 2500 3750

JBG-2 Sp. z o.o. reserves the right to change the standards of devices or to withdraw products without prior notice.

Designation of the energy efficiency class is dedicated to a particular products, which are presented on each page of the catalogue. Indicated energy efficiency class depends on a module type, equipment, glassing version and type of a refrigerant. Amendment of each of the said parameters may cause amendment of the energy efficiency class. Contact the producer to acknowledge the energy efficiency class for the product with different parameters to those presented in the catalogue.