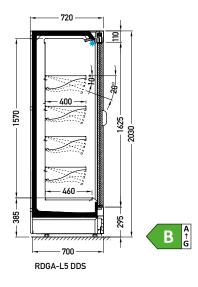

Cross sections:

DVO – door | double, straight (High Vision) | hinged DDS – door | double, straight | sliding (sideways)

Available modules: 1000 1250 1600 1875 2500 3750

JBG-2 Sp. z o.o. reserves the right to change the standards of devices or to withdraw products without prior notice.