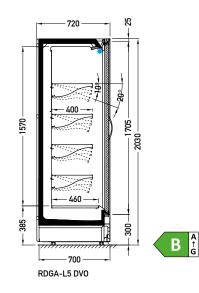

Cross sections:

DVO – door | double, straight (High Vision) | hinged DDS – door | double, straight | sliding (sideways)

Available modules: 1000 1250 1600 1875 2500 3750

JBG-2 Sp. z o.o. reserves the right to change the standards of devices or to withdraw products without prior notice.