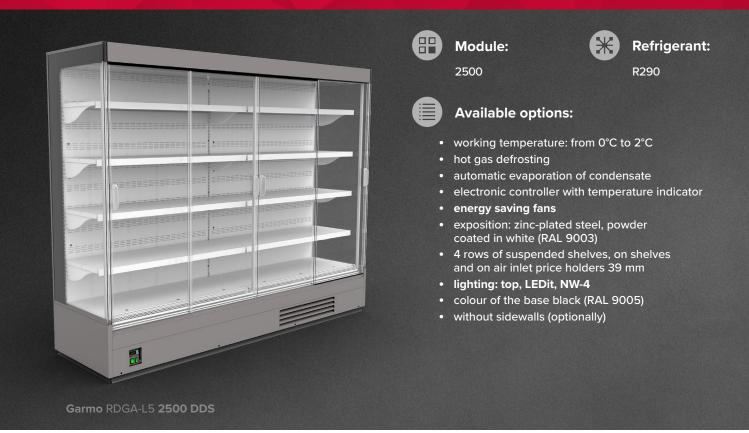

Cross sections:

DVO – door | double, straight (High Vision) | hinged DDS – door | double, straight | sliding (sideways)

Available modules: 1000 1250 1600 1875 2500 3750

JBG-2 Sp. z o.o. reserves the right to change the standards of devices or to withdraw products without prior notice.