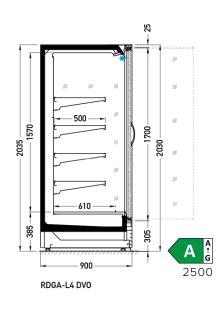

AVAILABLE MODULES

1250 1875 2500 3750

JBG-2 Sp. z o.o. reserves the right to change the standards of devices or to withdraw products without prior notice.

Designation of the energy efficiency class is dedicated to a particular products, which are presented on each page of the catalogue. Indicated energy efficiency class depends on a module type, equipment, glassing version and type of a refrigerant. Amendment of each of the said parameters may cause amendment of the energy efficiency class. Contact the producer to acknowledge the energy efficiency class for the product with different parameters to those presented in the catalogue.