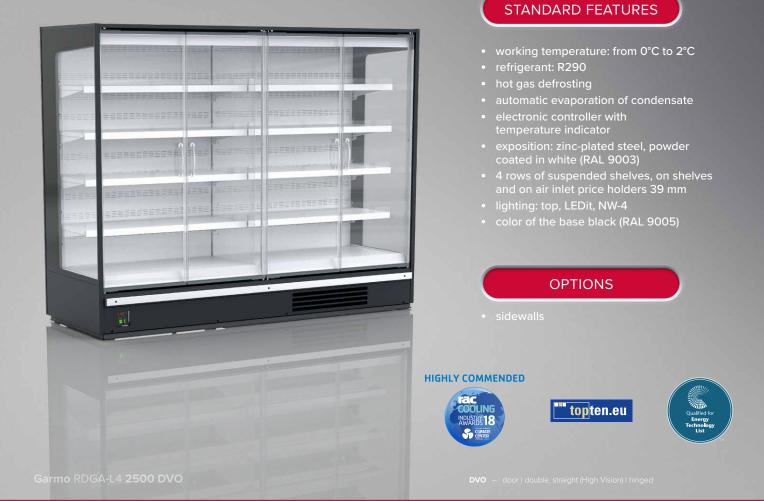

AVAILABLE MODULES

1250 1875 2500 3750

JBG-2 Sp. z o.o. reserves the right to change the standards of devices or to withdraw products without prior notice.

Designation of the energy efficiency class is dedicated to a particular products, which are presented on each page of the catalogue. Indicated energy efficiency class depends on a module type, equipment, glassing version and type of a refrigerant. Amendment of each of the said parameters may cause amendment of the energy efficiency class. Contact the producer to acknowledge the energy efficiency class for the product with different parameters to those presented in the catalogue.