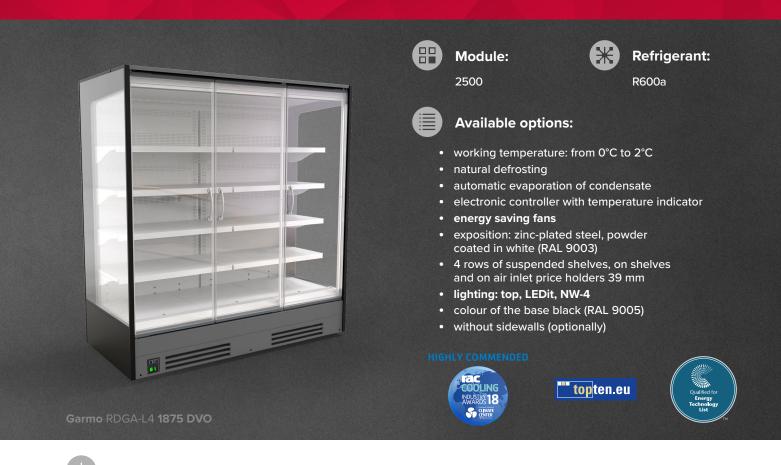

**Cross sections:** 

DVO - door | double, straight (High Vision) | hinged

Available modules: 1250 1875 2500 3750

JBG-2 Sp. z o.o. reserves the right to change the standards of devices or to withdraw products without prior notice.