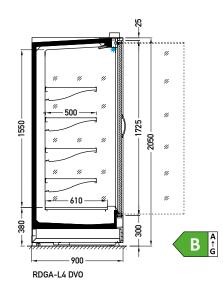

**Cross sections:** 

DVO - door | double, straight (High Vision) | hinged

Available modules: 1250 1875 2500 3750

JBG-2 Sp. z o.o. reserves the right to change the standards of devices or to withdraw products without prior notice.

Designation of the energy efficiency class is dedicated to a particular products, which are presented on each page of the catalogue. Indicated energy efficiency class depends on a module type, equipment, glassing version and type of a refrigerant. Amendment of each of the said parameters may cause amendment of the energy efficiency class. Contact the producer to acknowledge the energy efficiency class for the product with different parameters to those presented in the catalogue.