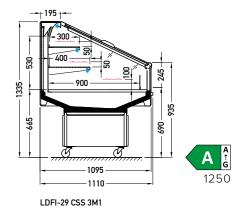

## STANDARD FEATURES

- working temperature: from 2°C to 4°C for BSA, from 0°C to 2°C for CSS
- electrical defrosting

- energy saving fans
- exposition: zinc-plated steel, powder coated in white (RAL 9003)
- colour of the base black (RAL 9005) sidewalls glass with black/ grey screen printing on wheels

## **OPTIONS**

AVAILABLE MODULES

1250 1600

JBG-2 Sp. z o.o. reserves the right to change the standards of devices or to withdraw products without prior notice.

Designation of the energy efficiency class is dedicated to a particular products, which are presented on each page of the catalogue. Indicated energy efficiency class depends on a module type, equipment, glassing version and type of a refrigerant. Amendment of each of the said parameters may cause amendment of the energy efficiency class. Contact the producer to acknowledge the energy efficiency class for the product with different parameters to those presented in the catalogue.