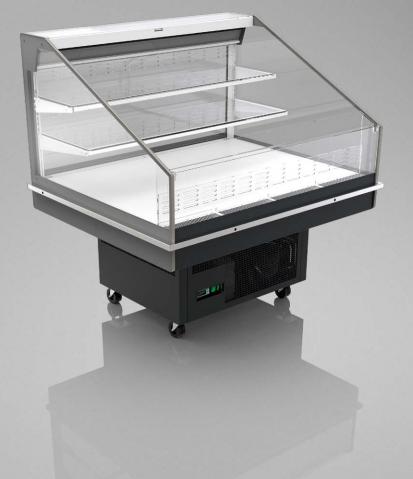

## STANDARD FEATURES

- working temperature: from 2°C to 4°C for BSA, from 0°C to 2°C for CSS
- electrical defrosting

- energy saving fans
- exposition: zinc-plated steel, powder coated in white (RAL 9003)
- colour of the base black (RAL 9005) sidewalls glass with black/ grey screen printing on wheels