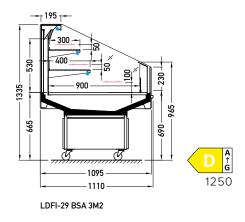

## STANDARD FEATURES

- working temperature: from 2°C to 4°C for BSA, from 0°C to 2°C for CSS
- electrical defrosting

- energy saving fans
- exposition: zinc-plated steel, powder coated in white (RAL 9003)
- colour of the base black (RAL 9005) sidewalls glass with black/ grey screen printing on wheels

## **OPTIONS**

AVAILABLE MODULES

1250 1600

JBG-2 Sp. z o.o. reserves the right to change the standards of devices or to withdraw products without prior notice.

Designation of the energy efficiency class is dedicated to a particular products, which are presented on each page of the catalogue. Indicated energy efficiency class depends on a module type, equipment, glassing version and type of a refrigerant. Amendment of each of the said parameters may cause amendment of the energy efficiency class. Contact the producer to acknowledge the energy efficiency class for the product with different parameters to those presented in the catalogue.