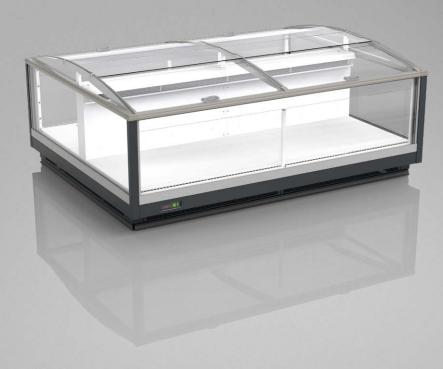

## **Everest WNEV-17** CCP

## STANDARD FEATURES

- double island (1 evaporator per module)
- working temperature: from -25°C to -21°C
- refrigerant: R744
- electrical defrosting
- 2 x NTC temperature probe
- sinhoned condensate drains
- thermopane glass
- exposition: zinc-plated steel, powder coated in white (RAL 9003)
- color of the base black (RAL 9005
- WNEV-17-1895G sidewalls integrated

## **OPTIONS**

- electronic expansion valve
- bumper
- sidewalls
- LEDit lighting

Everest WNEV-17 2500 CCP

CCP - cover I single curved I sliding (slide-up/pust

**AVAILABLE MODULES** 

1875 2500 3750 1895G