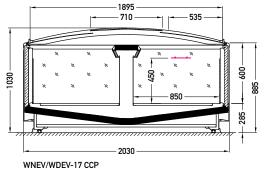

## **Everest WNEV-17** CCP

## STANDARD FEATURES

- double island (1 evaporator per module)
- working temperature: from -25°C to -21°C
- refrigerant: R744
- electrical defrosting
- 2 x NTC temperature probe
- sinhoned condensate drains
- thermopane glass
- exposition: zinc-plated steel, powder coated in white (RAL 9003)
- color of the base black (RAL 9005
- WNEV-17-1895G sidewalls integrated

## **OPTIONS**

- electronic expansion valve
- bumper
- sidewalls
- LEDit lighting

Everest WNEV-17 2500 CCP

CCP - cover I single curved I sliding (slide-up/pust

**AVAILABLE MODULES** 

1875 2500 3750 1895G