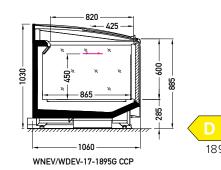

## **Everest WNEV-17** CCP

## STANDARD FEATURES

- double island (1 evaporator per module)
- working temperature: from -25°C to -21°C
- refrigerant: R744
- electrical defrosting
- 2 x NTC temperature probe
- sinhoned condensate drains
- thermopane glass
- exposition: zinc-plated steel, powder coated in white (RAL 9003)
- color of the base black (RAL 9005
- WNEV-17-1895G sidewalls integrated

## **OPTIONS**

- electronic expansion valve
- bumper
- sidewalls
- LEDit lighting

Everest WNEV-17 2500 CCP

CCP - cover I single curved I sliding (slide-up/pust

**AVAILABLE MODULES** 

1875 2500 3750 1895G