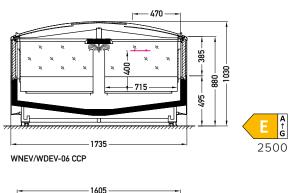

## STANDARD FEATURES

- double island (1 evaporator per module)
- working temperature: from -25°C to -21°C
- refrigerant: R744
- electrical defrosting
- 2 x NTC temperature probe
- siphoned condensate drains
- thermopane glass
- exposition: zinc-plated steel, powder coated in white (RAL 9003)
- color of the base black (RAL 9005)
- WNEV-06-1605G sidewalls integrated

## OPTIONS

- electronic expansion valve
- bumper
- sidewalls
- LEDit lighting

Everest WNEV-06 2500 CCF

**F ↑ G** 1605

JBG-2 Sp. z o.o. reserves the right to change the standards of devices or to withdraw products without prior notice.