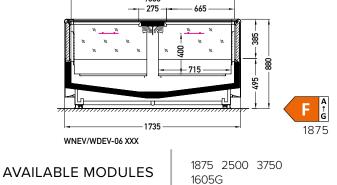

## STANDARD FEATURES

- double island (1 evaporator per module)
- working temperature: from -25°C to -21°C
- refrigerant: R744
- electrical defrosting
- 2 x NTC temperature probe
- siphoned condensate drains
- thermopane glass
- exposition: zinc-plated steel, powder coated in white (RAL 9003)
- color of the base black (RAL 9005)
- WNEV-06-1605G sidewalls integrated

## OPTIONS

- electronic expansion valve
- bumper
- sidewalls
- LEDit lighting

Everest WNEV-06 2500 CCF

**F ↑ G** 1605

JBG-2 Sp. z o.o. reserves the right to change the standards of devices or to withdraw products without prior notice.