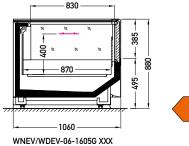

## STANDARD FEATURES

- double island (1 evaporator per module)
- working temperature: from -25°C to -21°C
- refrigerant: R744
- electrical defrosting
- 2 x NTC temperature probe
- siphoned condensate drains
- thermopane glass
- exposition: zinc-plated steel, powder coated in white (RAL 9003)
- color of the base black (RAL 9005)
- WNEV-06-1605G sidewalls integrated

## OPTIONS

- electronic expansion valve
- bumper
- sidewalls
- LEDit lighting

Everest WNEV-06 2500 CCF

**F ↑ G** 1605

JBG-2 Sp. z o.o. reserves the right to change the standards of devices or to withdraw products without prior notice.