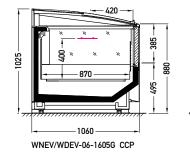

## STANDARD FEATURES

- double island (1 evaporator per module)
- working temperature: from -25°C to -21°C
- refrigerant: R744
- electrical defrosting
- 2 x NTC temperature probe
- siphoned condensate drains
- thermopane glass
- exposition: zinc-plated steel, powder coated in white (RAL 9003)
- color of the base black (RAL 9005)
- WNEV-06-1605G sidewalls integrated

## OPTIONS

- electronic expansion valve
- bumper
- sidewalls
- LEDit lighting

Everest WNEV-06 2500 CCF

**F ↑ G** 1605

JBG-2 Sp. z o.o. reserves the right to change the standards of devices or to withdraw products without prior notice.