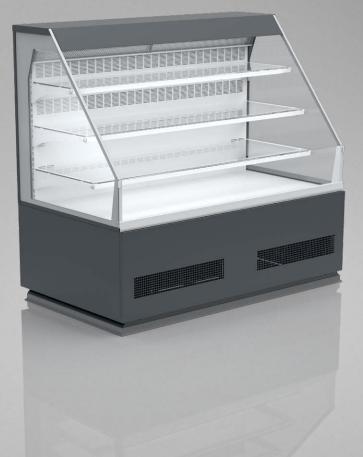

## STANDARD FEATURES

- working temperature: from 2°C to 4°C
- refrigerant: R290
- electrical defrosting
- automatic evaporation of condensate
- electronic controller with temperature indicator
- exposition: 3 suspended glass shelves + bottom made of powder coated, zinc-coated metal plate
- shelves support and bottom shelf in grey color RAL 7004
- lighting top and each shelf energy-saving, LEDit, WW-2
- sidewalls integrated with thermopane glass, with silk-screen painting
- mechanical night blind

Elegant RDEL-22 1400 BSA

AVAILABLE MODULES

0600 0900 1400

JBG-2 Sp. z o.o. reserves the right to change the standards of devices or to withdraw products without prior notice.

Designation of the energy efficiency class is dedicated to a particular products, which are presented on each page of the catalogue. Indicated energy efficiency class depends on a module type, equipment, glassing version and type of a refrigerant. Amendment of each of the said parameters may cause amendment of the energy efficiency class. Contact the producer to acknowledge the energy efficiency class for the product with different parameters to those presented in the catalogue.