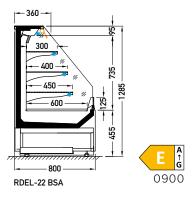

Elegant RDEL-22 1400 BSA

AVAILABLE MODULES

0600 0900 1400

JBG-2 Sp. z o.o. reserves the right to change the standards of devices or to withdraw products without prior notice.

Designation of the energy efficiency class is dedicated to a particular products, which are presented on each page of the catalogue. Indicated energy efficiency class depends on a module type, equipment, glassing version and type of a refrigerant. Amendment of each of the said parameters may cause amendment of the energy efficiency class. Contact the producer to acknowledge the energy efficiency class for the product with different parameters to those presented in the catalogue.