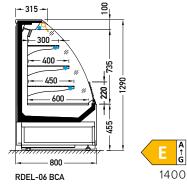

BCA - low glass or front glass riser I single, bent I fixed

**AVAILABLE MODULES** 

0600 0900 1200 1400