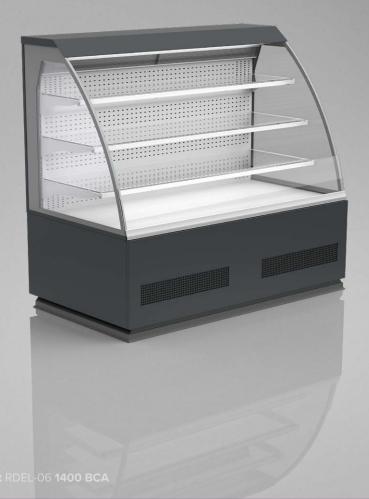

## **Elegant RDEL-06** self service BCA

## STANDARD FEATURES

- working temperature: from 2°C to 4°C
- refrigerant: R290
- electrical defrosting
- automatic evaporation of condensate
- electronic controller with temperature indicator
- exposition: 3 suspended glass shelves + bottom made of powder coated, zinc-coated metal plate
- shelves support and bottom shelf in grey color RAL 7004
- lighting top and each shelf energy-saving, LEDit, WW-2
- sidewalls integrated with thermopane glass, with silk-screen painting
- mechanical night blind

BCA - low glass or front glass riser I single, bent I fixed

**AVAILABLE MODULES** 

0600 0900 1200 1400