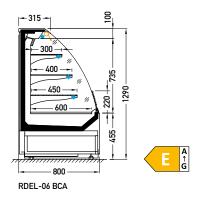

Elegant RDEL-06 1400 BCA

Cross sections:

BCA - low glass or front glass riser | single, bent | fixed

Available modules: 0600 0900 1200 1400

JBG-2 Sp. z o.o. reserves the right to change the standards of devices or to withdraw products without prior notice.

Designation of the energy efficiency class is dedicated to a particular products, which are presented on each page of the catalogue. Indicated energy efficiency class depends on a module type, equipment, glassing version and type of a refrigerant. Amendment of each of the said parameters may cause amendment of the energy efficiency class. Contact the producer to acknowledge the energy efficiency class for the product with different parameters to those presented in the catalogue.