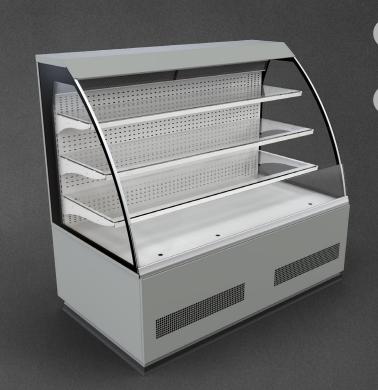

## Available options:

- working temperature: from 2°C to 4°C
- electrical defrosting
- automatic evaporation of condensate
- electronic controller with temperature indicator
- energy saving fans
- exposition: 3 suspended glass shelves + bottom made of powder coated, zinc-coated metal plate
- shelves support and bottom shelf in grey colour RAL 7004
- lighting top and each shelf energy-saving, LEDit, WW-2
- sidewalls integrated with thermopane glass, with screen printing
- mechanical night blind

Elegant RDEL-06 1400 BCA

Cross sections:

BCA - low glass or front glass riser | single, bent | fixed

Available modules: 0600 0900 1200 1400

JBG-2 Sp. z o.o. reserves the right to change the standards of devices or to withdraw products without prior notice.