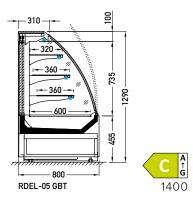

## STANDARD FEATURES

- working temperature straight modules from 0°C to 2°C; corner NW45 from 2°C to 4°C; corner NZ45 from 4°C to 8°C
- refrigerant: R290

- exposition: 3 suspended glass shelves + bottom made of powder coated, zinc-coated metal plate shelves support and bottom shelf in grey color RAL 7004 back doors, sliding, double glazed (in corner and 0600 modules hinged door)

- lighting top and each shelf energy-saving, LEDit, WW-2 sidewalls integrated with thermopane glass, with silk-screen painting

AVAILABLE MODULES

0600 0900 1400 NW45 NZ45

JBG-2 Sp. z o.o. reserves the right to change the standards of devices or to withdraw products without prior notice.